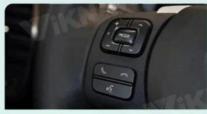

Vehicle Brands/Model: LEXUS

For Lexus LM 2020-2022

Tuner Type: AM FM Linux System Category: Linux Operating System: Voltage: 12V Out Power: 4\*60W Hign-concerned Chemical: None Is Touch Screen: Built-in Screen: Interface: AUX • Din: Double Din ABS Material Type:

Mainland China Origin: Brand Name: ViKNAV



### More Images











### Product Description

If you are interested in this product, can order with this link:

https://www.viknav.com/wholesale/linux-system-for-lexus-lm-2020-2022.html





## **Compatible Model List**

Screen: 7" /8" /10.25" /12.3" **Brand:Lexus** 

> For Lexus GS For Lexus LS For Lexus ES

For Lexus RX For Lexus RC For Lexus IS Applied To:

For Lexus NX For Lexus GX For Lexus LX For Lexus UX For Lexus LM For Lexus CT

### Support Original Car Button Control









### Application:

For Lexus LM 2020-2022 ,OEM Car Screen ,High Version

#### Main Feature:

- 1. Jack to Jack, plug and play, easy connection
- 2. We have an installation video that can guide customers how to install
- 3. Support: Intelligent voice control-Multi Languages
- 4. Support: wireless carplay

- 5. Support: wireless android auto
  6. Support: mobile phone Bluetooth music
  7. Support: mobile phone hot spot connection network.
- 8. Support: original car reversing camera/factory 360/CVBS/AHD camera
- 9. High Qualityis our aims.
- 10. High Running Speed





The rear view camera powers on automotically when shifting into reverse gear, eliminates most of the blind spot, this will greatly impove traffic safety.













**Wireless Carplay** 

Homepage

**Android Auto**