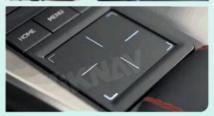

e Brands/Model: LEXUS

For Lexus LM 2020-2022

Tuner Type: AM FM Linux System Category: Linux Operating System: Voltage: 12V Out Power: 4\*60W Hign-concerned Chemical: None Is Touch Screen: Built-in Screen: Interface: AUX • Din: Double Din ABS Material Type:

Mainland China Origin: Brand Name: ViKNAV



### More Images











### Product Description

If you are interested in this product, can order with this link:

https://www.viknav.com/wholesale/linux-system-for-lexus-lm-2020-2022.html





## **Compatible Model List**

Screen: 7" /8" /10.25" /12.3" **Brand:Lexus** 

> For Lexus GS For Lexus LS For Lexus ES

For Lexus RX For Lexus RC For Lexus IS Applied To:

For Lexus NX For Lexus GX For Lexus LX For Lexus UX For Lexus LM For Lexus CT

### Support Original Car Button Control









### Application:

For Lexus LM 2020-2022 ,OEM Car Screen ,High Version

#### Main Feature:

- 1. Jack to Jack, plug and play, easy connection
- 2. We have an installation video that can guide customers how to install
- 3. Support: Intelligent voice control-Multi Languages
- 4. Support: wireless carplay

- 5. Support: wireless android auto
  6. Support: mobile phone Bluetooth music
  7. Support: mobile phone hot spot connection network.
- 8. Support: original car reversing camera/factory 360/CVBS/AHD camera
- 9. High Qualityis our aims.
- 10. High Running Speed





The rear view camera powers on automotically when shifting into reverse gear, eliminates most of the blind spot, this will greatly impove traffic safety.













**Wireless Carplay** 

Homepage

**Android Auto** 







A