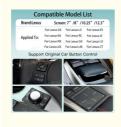

## **Compatible Model List**

Screen: 7" /8" /10.25" /12.3" **Brand:Lexus** 

> For Lexus GS For Lexus LS For Lexus ES

For Lexus RX For Lexus RC For Lexus IS Applied To:

For Lexus NX For Lexus GX For Lexus LX For Lexus UX For Lexus LM For Lexus CT