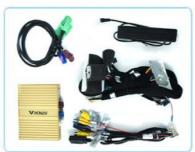

#### Main Feature:

- 1. Jack to Jack, plug and play, easy connection
- 2. We have an installation video that can guide customers how to install
- 3. Support: Intelligent voice control-Multi Languages
- 4. Support: wireless carplay

- 5. Support: wireless android auto
  6. Support: mobile phone Bluetooth music
  7. Support: mobile phone hot spot connection network.
- 8. Support: original car reversing camera/factory 360/CVBS/AHD camera
- 9. High Qualityis our aims.
- 10. High Running Speed