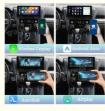

### Support Original Car Button Control

The rear view camera powers on automotically when shifting into reverse gear, eliminates most of the blind spot, this will greatly impove traffic safety.

**Wireless Carplay** 

Homepage

**Android Auto** 

Airplay

Autolink

Firmware Update

Display

**Volume Control** 