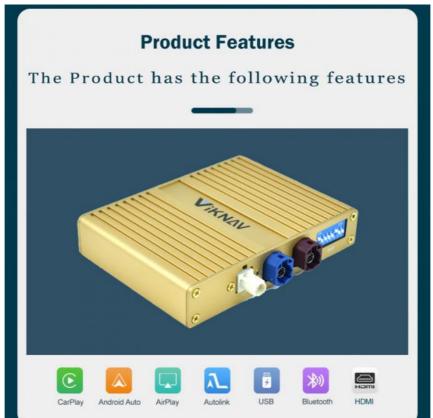

#### Main Feature:

- 1. Jack to Jack, plug and play, easy connection
- 2. We have an installation video that can guide customers how to install
- 3. Support: Intelligent voice control-Multi Languages
- 4. Support: wireless carplay

- 5. Support: wireless android auto
  6. Support: mobile phone Bluetooth music
  7. Support: mobile phone hot spot connection network.
- 8. Support: original car reversing camera/factory 360/CVBS/AHD camera
- 9. High Qualityis our aims.
- 10. High Running Speed