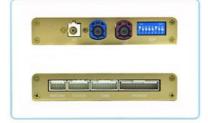

ack to Jack, plug and play, easy connection
- 2. We have an installation video that can guide customers how to install
- 3. Support: Intelligent voice control-Multi Languages
- 4. Support: wireless carplay

- 5. Support: wireless android auto
  6. Support: mobile phone Bluetooth music
  7. Support: mobile phone hot spot connection network.
- 8. Support: original car reversing camera/factory 360/CVBS/AHD camera
- 9. High Qualityis our aims.
- 10. High Running Speed





The rear view camera powers on automotically when shifting into reverse gear, eliminates most of the blind spot, this will greatly impove traffic safety.













**Wireless Carplay** 

Homepage

**Android Auto** 







Airplay

Autolink







Firmware Update

Display

**Volume Control** 

# **Product Details**









VIKNAV VIKNAV TECH CO., LTD