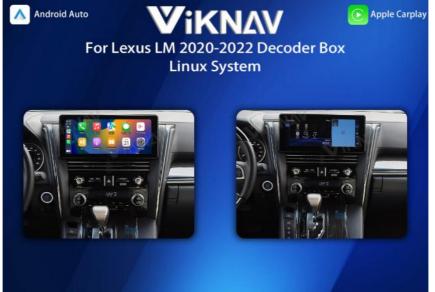

### Viknav Linux System For Lexus LM 2020-2022 Wireless Apple CarPlay **Android Auto Only Support Original Car OEM Screen**

### **Product Specification**

• For Vehicle Brands/Model: LEXUS

For Lexus LM 2020-2022

Tuner Type: AM FM Linux System Category: Linux Operating System: Voltage: 12V Out Power: 4\*60W Hign-concerned Chemical: None Is Touch Screen: Built-in Screen: Interface: AUX • Din: Double Din ABS Material Type:

### Application:

For Lexus LM 2020-2022 ,OEM Car Screen ,High Version