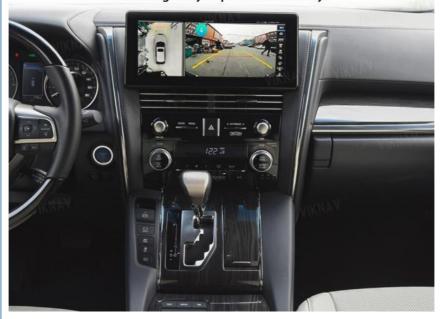

The rear view camera powers on automotically when shifting into reverse gear, eliminates most of the blind spot, this will greatly impove traffic safety.

**Wireless Carplay** 

Homepage

**Android Auto** 

Airplay