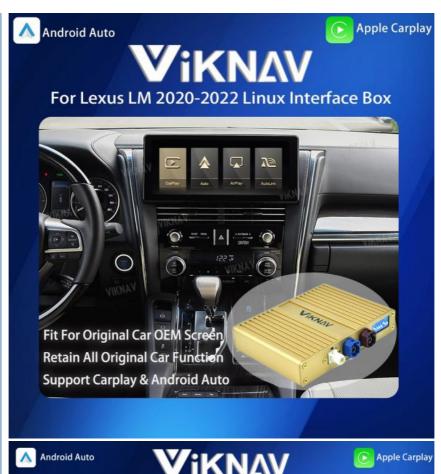

### Viknav Linux System For Lexus LM 2020-2022 Wireless Apple CarPlay **Android Auto Only Support Original Car OEM Screen**

### Application:

For Lexus LM 2020-2022 ,OEM Car Screen ,High Version