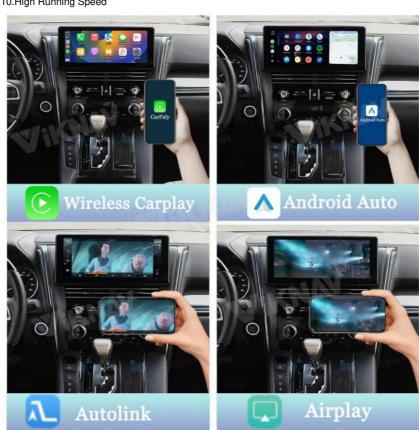

#### Main Feature:

- 1. Jack to Jack, plug and play, easy connection
- 2. We have an installation video that can guide customers how to install
- 3. Support: Intelligent voice control-Multi Languages
- 4. Support: wireless carplay

- 5. Support: wireless android auto
  6. Support: mobile phone Bluetooth music
  7. Support: mobile phone hot spot connection network.
- 8. Support: original car reversing camera/factory 360/CVBS/AHD camera
- 9. High Qualityis our aims.
- 10. High Running Speed

The rear view camera powers on automotically when shifting into reverse gear, eliminates most of the blind spot, this will greatly impove traffic safety.

**Wireless Carplay** 

Homepage

**Android Auto** 

Airplay

Autolink

Firmware Update

Display

**Volume Control** 