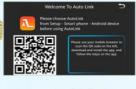

### Application:

For Lexus LM 2020-2022 ,OEM Car Screen ,High Version

#### Main Feature:

- 1. Jack to Jack, plug and play, easy connection
- 2. We have an installation video that can guide customers how to install
- 3. Support: Intelligent voice control-Multi Languages
- 4. Support: wireless carplay

- 5. Support: wireless android auto
  6. Support: mobile phone Bluetooth music
  7. Support: mobile phone hot spot connection network.
- 8. Support: original car reversing camera/factory 360/CVBS/AHD camera
- 9. High Qualityis our aims.
- 10. High Running Speed





The rear view camera powers on automotically when shifting into reverse gear, eliminates most of the blind spot, this will greatly impove traffic safety.













**Wireless Carplay** 

Homepage

**Android Auto** 







Airplay

Autolink







Firmware Update

Display

**Volume Control** 

# **Product Details**









VIKNAV VIKNAV TECH CO., LTD