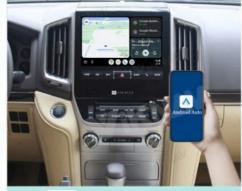

#### Main Feature:

- 1. Jack to Jack, plug and play, easy connection
- 2.We have an installation video that can guide customers how to install
- 3.Support: Intelligent voice control-Multi Languages
- 4. Support: wireless carplay
- 5. Support: wireless android auto
- 6. Support : mobile phone Bluetooth music
- 7. Support :mobile phone hot spot connection network.
- 8. Support: original car reversing camera/factory 360/CVBS/AHD camera
- 9. High Qualityis our aims.
- 10. High Running Speed

## **More Features About Our Product**

**Wireless Carplay** 

Homepage

**Android Auto** 

**Airplay** 

Autolink

Firmware Update

Display