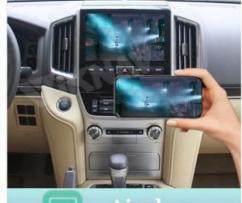

### Viknav Linux System For Toyota LC200 2012-2021 Wireless Apple CarPlay Android Auto Only Support Original Car OEM Screen

### Application:

For Toyota LC200 2012-2021 ,OEM Car Screen ,High Version

#### Main Feature:

- 1. Jack to Jack, plug and play, easy connection
- 2.We have an installation video that can guide customers how to install
- 3.Support: Intelligent voice control-Multi Languages
- 4. Support: wireless carplay
- 5. Support: wireless android auto
- 6. Support : mobile phone Bluetooth music
- 7. Support :mobile phone hot spot connection network.
- 8. Support: original car reversing camera/factory 360/CVBS/AHD camera
- 9. High Qualityis our aims.
- 10. High Running Speed