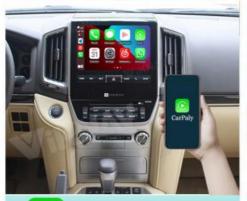

#### Main Feature:

- 1. Jack to Jack, plug and play, easy connection
- 2.We have an installation video that can guide customers how to install
- 3.Support: Intelligent voice control-Multi Languages
- 4. Support: wireless carplay
- 5. Support: wireless android auto
- 6. Support : mobile phone Bluetooth music
- 7. Support :mobile phone hot spot connection network.
- 8. Support: original car reversing camera/factory 360/CVBS/AHD camera
- 9. High Qualityis our aims.
- 10. High Running Speed

## **More Features About Our Product**

**Wireless Carplay** 

Homepage

**Android Auto** 

**Airplay** 

Autolink

Firmware Update

Display