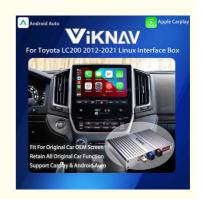

### Viknav Linux System For Toyota LC200 2012-2021 Wireless Apple CarPlay Android Auto Only Support Original Car OEM Screen

### Application:

For Toyota LC200 2012-2021 ,OEM Car Screen ,High Version

#### Main Feature:

- 1. Jack to Jack, plug and play, easy connection
- 2.We have an installation video that can guide customers how to install
- 3.Support: Intelligent voice control-Multi Languages
- 4. Support: wireless carplay
- 5. Support: wireless android auto
- 6. Support : mobile phone Bluetooth music
- 7. Support :mobile phone hot spot connection network.
- 8. Support: original car reversing camera/factory 360/CVBS/AHD camera
- 9. High Qualityis our aims.
- 10. High Running Speed