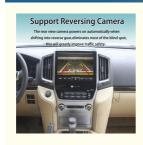

# **Support Reversing Camera**

The rear view camera powers on automotically when shifting into reverse gear, eliminates most of the blind spot, this will greatly impove traffic safety.