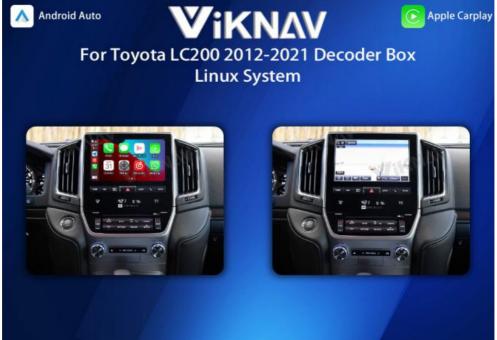

### Viknav Linux System For Toyota LC200 2012-2021 Wireless Apple CarPlay Android Auto Only Support Original Car OEM Screen

### Application:

For Toyota LC200 2012-2021 ,OEM Car Screen ,High Version