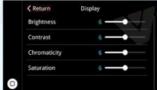

## **More Features About Our Product**

**Wireless Carplay** 

Homepage

**Android Auto** 

**Airplay** 

Autolink

Firmware Update

Display