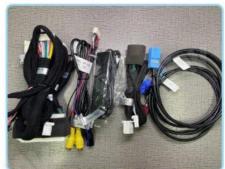

ing camera/factory 360/CVBS/AHD camera
- 9. High Qualityis our aims.
- 10. High Running Speed

# **Support Reversing Camera**

The rear view camera powers on automotically when shifting into reverse gear, eliminates most of the blind spot, this will greatly impove traffic safety.





















## **More Features About Our Product**







**Wireless Carplay** 

Homepage

**Android Auto** 







**Airplay** 

Autolink







Firmware Update

Display

**Volume Control** 

# **Compatible Model List**

Brand:Lexus Screen: 7" /8" /10.25" /12.3"

For Lexus GS For Lexus LS For Lexus ES

Applied To: For Lexus RX For Lexus RC For Lexus IS

For Lexus NX For Lexus GX For Lexus LX

For Lexus UX For Lexus LM For Lexus CT

## Support Original Car Button Control









# **Product Details**









## VIKNAV TECH CO., LTD

0

viknav007@outlook.com viknav.com.cn



Luohu District, Shenzhen City, Guangdong Province, China