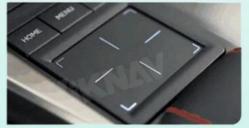

upport: original car reversing camera/factory 360/CVBS/AHD camera
- 9. High Qualityis our aims.
- 10. High Running Speed

# **Support Reversing Camera**

The rear view camera powers on automotically when shifting into reverse gear, eliminates most of the blind spot, this will greatly impove traffic safety.





















## **More Features About Our Product**







**Wireless Carplay** 

Homepage

**Android Auto** 







**Airplay** 

Autolink







Firmware Update

Display

**Volume Control** 

# **Compatible Model List**

Brand:Lexus Screen: 7" /8" /10.25" /12.3"

For Lexus GS For Lexus LS For Lexus ES

Applied To: For Lexus RX For Lexus RC For Lexus IS

For Lexus NX For Lexus GX For Lexus LX

For Lexus UX For Lexus LM For Lexus CT

## Support Original Car Button Control









# **Product Details**









## VIKNAV TECH CO., LTD

0

viknav007@outlook.com viknav.com.cn



Luohu District, Shenzhen City, Guangdong Province, China