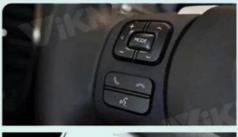

- 8. Support: original car reversing camera/factory 360/CVBS/AHD camera
- 9. High Qualityis our aims.
- 10. High Running Speed

# **Support Reversing Camera**

The rear view camera powers on automotically when shifting into reverse gear, eliminates most of the blind spot, this will greatly impove traffic safety.





















## **More Features About Our Product**







**Wireless Carplay** 

Homepage

**Android Auto** 







**Airplay** 

Autolink







Firmware Update

Display

**Volume Control** 

# **Compatible Model List**

Brand:Lexus Screen: 7" /8" /10.25" /12.3"

For Lexus GS For Lexus LS For Lexus ES

Applied To: For Lexus RX For Lexus RC For Lexus IS

For Lexus NX For Lexus GX For Lexus LX

For Lexus UX For Lexus LM For Lexus CT

## Support Original Car Button Control









# **Product Details**









## VIKNAV TECH CO., LTD

0

viknav007@outlook.com viknav.com.cn



Luohu District, Shenzhen City, Guangdong Province, China