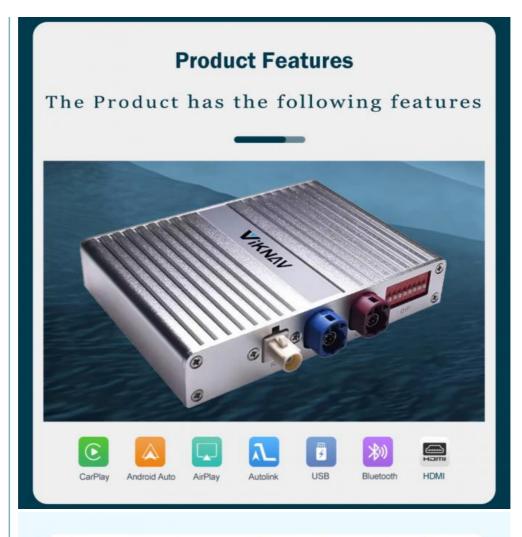

### **Product Specification**

• For Vehicle Brands/Model: LEXUS

• Type: For Toyota LC200 2012-2021

• Tuner Type: AM FM • Category: Linux System Operating System: Linux Voltage: 4\*60W • Out Power: • Hign-concerned Chemical: None NO • Is Touch Screen: • Built-in Screen: NO • Interface: AUX • Din: Double Din

Origin: Mainland ChinaBrand Name: ViKNAV

ABS

#### Main Feature:

- 1. Jack to Jack, plug and play, easy connection
- 2.We have an installation video that can guide customers how to install
- 3.Support: Intelligent voice control-Multi Languages
- 4. Support: wireless carplay
- 5. Support: wireless android auto
- 6. Support : mobile phone Bluetooth music
- 7. Support :mobile phone hot spot connection network.
- 8. Support: original car reversing camera/factory 360/CVBS/AHD camera
- 9. High Qualityis our aims.
- 10. High Running Speed