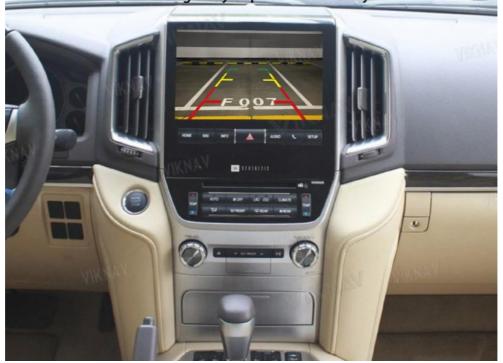

# **Support Reversing Camera**

The rear view camera powers on automotically when shifting into reverse gear, eliminates most of the blind spot, this will greatly impove traffic safety.