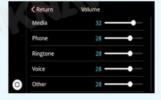

Jack, plug and play, easy connection
- 2.We have an installation video that can guide customers how to install
- 3.Support: Intelligent voice control-Multi Languages
- 4. Support: wireless carplay
- 5. Support: wireless android auto
- 6. Support : mobile phone Bluetooth music
- 7. Support :mobile phone hot spot connection network.
- 8. Support: original car reversing camera/factory 360/CVBS/AHD camera
- 9. High Qualityis our aims.
- 10. High Running Speed

# **Support Reversing Camera**

The rear view camera powers on automotically when shifting into reverse gear, eliminates most of the blind spot, this will greatly impove traffic safety.





















## **More Features About Our Product**







**Wireless Carplay** 

Homepage

**Android Auto** 







**Airplay** 

Autolink







Firmware Update

Display

**Volume Control** 

# **Compatible Model List**

Brand:Lexus Screen: 7" /8" /10.25" /12.3"

For Lexus GS For Lexus LS For Lexus ES

Applied To: For Lexus RX For Lexus RC For Lexus IS

For Lexus NX For Lexus GX For Lexus LX

For Lexus UX For Lexus LM For Lexus CT

## Support Original Car Button Control









# **Product Details**









## VIKNAV TECH CO., LTD

0

viknav007@outlook.com viknav.com.cn



Luohu District, Shenzhen City, Guangdong Province, China