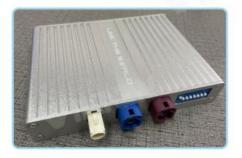

g camera/factory 360/CVBS/AHD camera
- 9. High Qualityis our aims.
- 10. High Running Speed

# **Support Reversing Camera**

The rear view camera powers on automotically when shifting into reverse gear, eliminates most of the blind spot, this will greatly impove traffic safety.





















## **More Features About Our Product**







**Wireless Carplay** 

Homepage

**Android Auto** 







**Airplay** 

Autolink







Firmware Update

Display

**Volume Control** 

# **Compatible Model List**

Brand:Lexus Screen: 7" /8" /10.25" /12.3"

For Lexus GS For Lexus LS For Lexus ES

Applied To: For Lexus RX For Lexus RC For Lexus IS

For Lexus NX For Lexus GX For Lexus LX

For Lexus UX For Lexus LM For Lexus CT

## Support Original Car Button Control









# **Product Details**









## VIKNAV TECH CO., LTD

0

viknav007@outlook.com viknav.com.cn



Luohu District, Shenzhen City, Guangdong Province, China