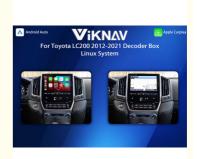

### Viknav Linux System For Toyota LC200 2012-2021 Wireless Apple CarPlay Android Auto Only Support Original Car OEM Screen

### **Product Specification**

• For Vehicle Brands/Model: LEXUS

• Type: For Toyota LC200 2012-2021

• Tuner Type: AM FM • Category: Linux System Operating System: Linux Voltage: 4\*60W • Out Power: • Hign-concerned Chemical: None NO • Is Touch Screen: • Built-in Screen: NO • Interface: AUX • Din: Double Din

### **Product Description**

If you are interested in this product, can order with this link:

https://www.viknav.com/wholesale/linux-system-for-toyota-lc200-2012-2021-decoder-box.html