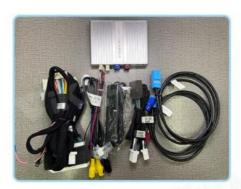

rsing camera/factory 360/CVBS/AHD camera
- 9. High Qualityis our aims.
- 10. High Running Speed

# **Support Reversing Camera**

The rear view camera powers on automotically when shifting into reverse gear, eliminates most of the blind spot, this will greatly impove traffic safety.





















## **More Features About Our Product**







**Wireless Carplay** 

Homepage

**Android Auto** 







**Airplay** 

Autolink







Firmware Update

Display

**Volume Control** 

# **Compatible Model List**

Brand:Lexus Screen: 7" /8" /10.25" /12.3"

For Lexus GS For Lexus LS For Lexus ES

Applied To: For Lexus RX For Lexus RC For Lexus IS

For Lexus NX For Lexus GX For Lexus LX

For Lexus UX For Lexus LM For Lexus CT

## Support Original Car Button Control









# **Product Details**









## VIKNAV TECH CO., LTD

0

viknav007@outlook.com viknav.com.cn



Luohu District, Shenzhen City, Guangdong Province, China