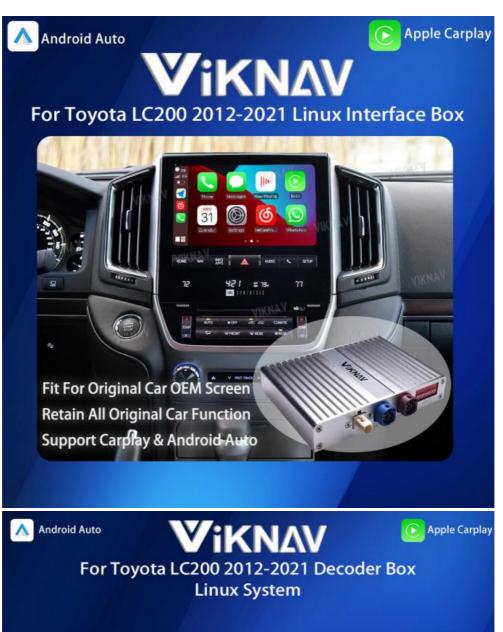

### Viknav Linux System For Toyota LC200 2012-2021 Wireless Apple CarPlay Android Auto Only Support Original Car OEM Screen

### Application:

For Toyota LC200 2012-2021 ,OEM Car Screen ,High Version

#### Main Feature:

- 1. Jack to Jack, plug and play, easy connection
- 2.We have an installation video that can guide customers how to install
- 3.Support: Intelligent voice control-Multi Languages
- 4. Support: wireless carplay
- 5. Support: wireless android auto
- 6. Support : mobile phone Bluetooth music
- 7. Support :mobile phone hot spot connection network.
- 8. Support: original car reversing camera/factory 360/CVBS/AHD camera
- 9. High Qualityis our aims.
- 10. High Running Speed