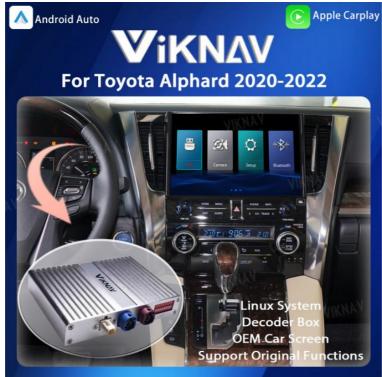

# Viknav Linux System For Toyota Alphard 2020-2022 Wireless Apple CarPlay Android Auto Only Support Original Car Screen

#### **Product Specification**

• For Vehicle Brands/Model: TOYOTA

• Type: For Toyota Alphard 2020-2022

• Tuner Type: AM FM • Category: Linux System Operating System: Linux Voltage: 12V 4\*60W • Out Power: • Hign-concerned Chemical: None NO • Is Touch Screen: • Built-in Screen: NO • Interface: ALIX • Din: Double Din

#### Application:

For Toyota Alphard 2020-2022 ,OEM Car Screen ,High Version

#### Main Feature:

- 1. Jack to Jack, plug and play, easy connection
- 2.We have an installation video that can guide customers how to install
- 3. Support: Intelligent voice control-Multi Languages
- 4. Support: wireless carplay
- 5. Support: wireless android auto
- 6.Support :mobile phone Bluetooth music
- 7. Support :mobile phone hot spot connection network.
- 8. Support: original car reversing camera/factory 360/CVBS/AHD camera
- 9. High Qualityis our aims.
- 10. High Running Speed