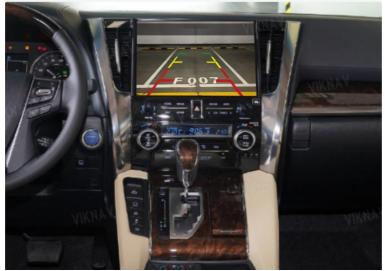

## **Support Reversing Camera**

The rear view camera powers on automotically when shifting into reverse gear, eliminates most of the blind spot, this will greatly impove traffic safety.