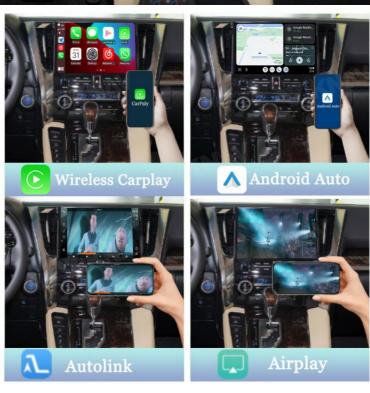

#### Main Feature:

- 1. Jack to Jack, plug and play, easy connection
- 2.We have an installation video that can guide customers how to install
- 3. Support: Intelligent voice control-Multi Languages
- 4. Support: wireless carplay
- 5. Support: wireless android auto
- 6.Support :mobile phone Bluetooth music
- 7. Support :mobile phone hot spot connection network.
- 8. Support: original car reversing camera/factory 360/CVBS/AHD camera
- 9. High Qualityis our aims.
- 10. High Running Speed