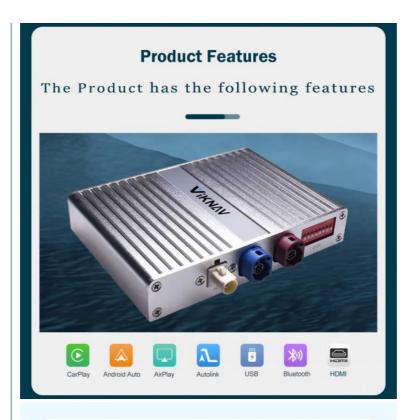

# Viknav Linux System For Toyota Alphard 2020-2022 Wireless Apple CarPlay Android Auto Only Support Original Car Screen

#### **Product Specification**

• For Vehicle Brands/Model: TOYOTA

• Type: For Toyota Alphard 2020-2022

• Tuner Type: AM FM • Category: Linux System Operating System: Linux Voltage: 12V 4\*60W • Out Power: • Hign-concerned Chemical: None NO • Is Touch Screen: • Built-in Screen: NO • Interface: ALIX • Din: Double Din

#### Main Feature:

- 1. Jack to Jack, plug and play, easy connection
- 2.We have an installation video that can guide customers how to install
- 3. Support: Intelligent voice control-Multi Languages
- 4. Support: wireless carplay
- 5. Support: wireless android auto
- 6.Support :mobile phone Bluetooth music
- 7. Support :mobile phone hot spot connection network.
- 8. Support: original car reversing camera/factory 360/CVBS/AHD camera
- 9. High Qualityis our aims.
- 10. High Running Speed