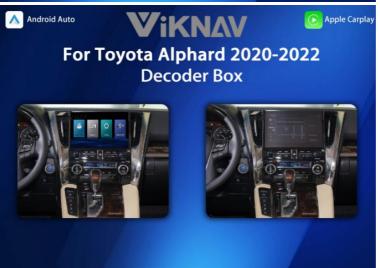

#### More Images

Material Type:

#### Application:

For Toyota Alphard 2020-2022 ,OEM Car Screen ,High Version