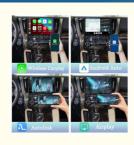

#### Main Feature:

- 1. Jack to Jack, plug and play, easy connection
- 2.We have an installation video that can guide customers how to install
- 3. Support: Intelligent voice control-Multi Languages
- 4. Support: wireless carplay
- 5. Support: wireless android auto
- 6.Support :mobile phone Bluetooth music
- 7. Support :mobile phone hot spot connection network.
- 8. Support: original car reversing camera/factory 360/CVBS/AHD camera
- 9. High Qualityis our aims.
- 10. High Running Speed