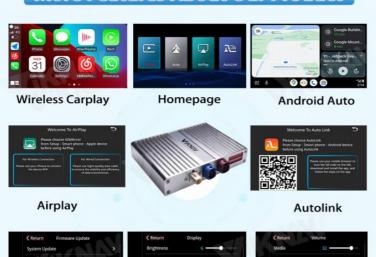

#### Main Feature:

- 1. Jack to Jack, plug and play, easy connection
- 2.We have an installation video that can guide customers how to install
- 3. Support: Intelligent voice control-Multi Languages
- 4. Support: wireless carplay
- 5. Support: wireless android auto
- 6.Support :mobile phone Bluetooth music
- 7. Support :mobile phone hot spot connection network.
- 8. Support: original car reversing camera/factory 360/CVBS/AHD camera
- 9. High Qualityis our aims.
- 10. High Running Speed

## **Support Reversing Camera**

The rear view camera powers on automotically when shifting into reverse gear, eliminates most of the blind spot, this will greatly impove traffic safety.

### **More Features About Our Product**

Firmware Update

Display

**Volume Control** 