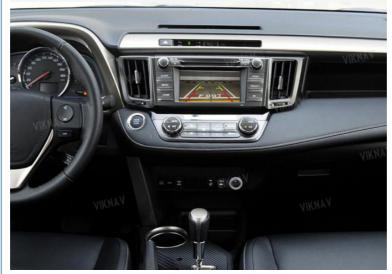

Viknav Linux System For Toyota RAV4 2013-2018 Upgrade Interface Decoder

**Box Multimedia Wireless CarPlay Android Auto Device** 