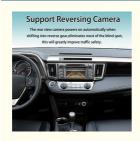

# **Support Reversing Camera**

The rear view camera powers on automotically when shifting into reverse gear, eliminates most of the blind spot, this will greatly impove traffic safety.