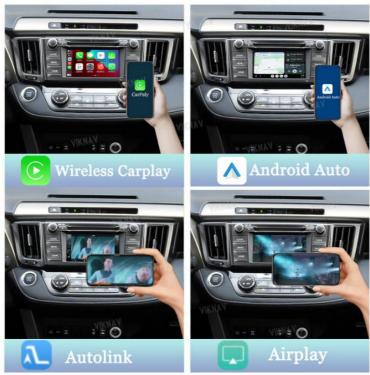

#### Out Top Advantage is:

- 1.Fit For Linux System For Toyota RAV4 2013-2018 Device
- 2.We have an installation video that can guide customers how to install
- 3. Support: Intelligent voice control-Multi Languages
- 4. Support: Wired and Wireless Apple Carplay/Android Auto
- 5. Support: IOS Airplay mirror link/Android Phone mirror link
- 6.Support :mobile phone <u>Bluetooth</u> music/<u>hot spot</u> connection network.
- 7. Support: Apdated models -- all series of models without carplay in the original car
- 8. Support: original car reversing camera/factory 360/CVBS/AHD camera
- 9. High Qualityis our aims.
- 10. High Running Speed

## **Support Carplay**

CarPlay is a smarter, safer way to use your Phone while you drive, with an all-new CarPlay Dashboard that helps you with tunes, turns, and Siri suggestions.

### **Support Smartphone Screen Mirror Link**

For Android Phone, mirror and control on the unit via USB cable connection; For iphone Air

| Play, just mirror on the unit via wifi connection.                                                                                          |
|---------------------------------------------------------------------------------------------------------------------------------------------|
| Built in GPS Support online map/navigation APP/3D Maps/voice guidence;Support radio/BT/USB playback while navigating                        |
| Support Steering Wheeling Control It can be worked after install our product, you can easy to switch songs, channel and adjust volume, etc. |
|                                                                                                                                             |
| VIKNAV TECH CO., LTD                                                                                                                        |
| viknav007@outlook.com                                                                                                                       |
| Luohu District, Shenzhen City, Guangdong Province, China                                                                                    |