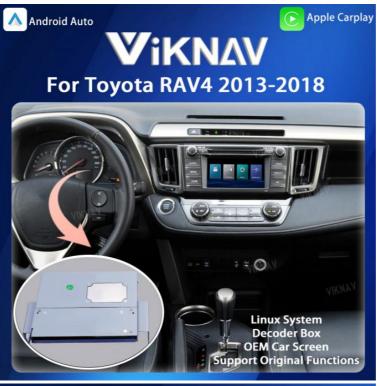

Brand Name: ViknavCertification: CE

Model Number: For Toyota RAV4 2013-2018

Minimum Order Quantity: 1
Price: \$398
Packaging Details: CARTON
Delivery Time: 7 days

• Payment Terms: L/C, D/A, D/P, T/T

• Supply Ability: 100

Viknav Linux System For Toyota RAV4 2013-2018 Upgrade Interface Decoder

**Box Multimedia Wireless CarPlay Android Auto Device** 

#### Out Top Advantage is:

- 1.Fit For Linux System For Toyota RAV4 2013-2018 Device
- 2.We have an installation video that can guide customers how to install
- 3. Support: Intelligent voice control-Multi Languages
- 4. Support: Wired and Wireless Apple Carplay/Android Auto
- 5. Support: IOS Airplay mirror link/Android Phone mirror link
- 6.Support :mobile phone <u>Bluetooth</u> music/<u>hot spot</u> connection network.
- 7. Support: Apdated models -- all series of models without carplay in the original car
- 8. Support: original car reversing camera/factory 360/CVBS/AHD camera
- 9. High Qualityis our aims.
- 10. High Running Speed