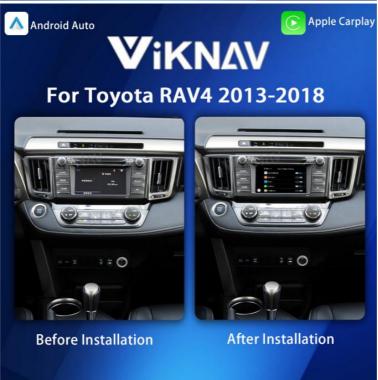

Brand Name: ViknavCertification: CE

Model Number: For Toyota RAV4 2013-2018

Minimum Order Quantity: 1
Price: \$398
Packaging Details: CARTON
Delivery Time: 7 days

• Payment Terms: L/C, D/A, D/P, T/T

• Supply Ability: 100

Viknav Linux System For Toyota RAV4 2013-2018 Upgrade Interface Decoder

**Box Multimedia Wireless CarPlay Android Auto Device** 

#### Out Top Advantage is:

- 1.Fit For Linux System For Toyota RAV4 2013-2018 Device
- 2.We have an installation video that can guide customers how to install
- 3. Support: Intelligent voice control-Multi Languages
- 4. Support: Wired and Wireless Apple Carplay/Android Auto
- 5. Support: IOS Airplay mirror link/Android Phone mirror link
- 6.Support :mobile phone <u>Bluetooth</u> music/<u>hot spot</u> connection network.
- 7. Support: Apdated models -- all series of models without carplay in the original car
- 8. Support: original car reversing camera/factory 360/CVBS/AHD camera
- 9. High Qualityis our aims.
- 10. High Running Speed