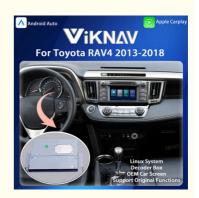

Brand Name: ViknavCertification: CE

Model Number: For Toyota RAV4 2013-2018

Minimum Order Quantity: 1
Price: \$398
Packaging Details: CARTON
Delivery Time: 7 days

• Payment Terms: L/C, D/A, D/P, T/T

• Supply Ability: 100

### **Product Specification**

For Vehicle Brands/Model: TOYOTAItem Weight: 5kg

Brand Name: ViKNAV

Origin: Mainland ChinaCertification: CE

• Hign-concerned Chemical: None . System: Linux • Operating System: Linux 4\*60W • Out Power: • RAM: 4G 12V Voltage: 2.5" . Display Size: ABS • Material Type: • Din: Double Din

Viknav Linux System For Toyota RAV4 2013-2018 Upgrade Interface Decoder

**Box Multimedia Wireless CarPlay Android Auto Device** 