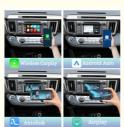

## **Support Carplay**

CarPlay is a smarter, safer way to use your Phone while you drive, with an all-new CarPlay Dashboard that helps you with tunes, turns, and Siri suggestions.

### **Support Smartphone Screen Mirror Link**

For Android Phone, mirror and control on the unit via USB cable connection; For iphone Air

| Play, just mirror on the unit via wifi connection.                                                                                          |
|---------------------------------------------------------------------------------------------------------------------------------------------|
| Built in GPS Support online map/navigation APP/3D Maps/voice guidence;Support radio/BT/USB playback while navigating                        |
| Support Steering Wheeling Control It can be worked after install our product, you can easy to switch songs, channel and adjust volume, etc. |
|                                                                                                                                             |
| VIKNAV TECH CO., LTD                                                                                                                        |
| viknav007@outlook.com                                                                                                                       |
| Luohu District, Shenzhen City, Guangdong Province, China                                                                                    |