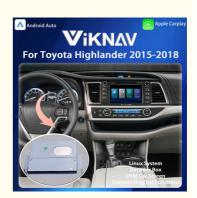

Brand Name: ViknavCertification: CE

Model Number: For Toyota Highlander 2015-2018

Minimum Order Quantity: 1
Price: \$398
Packaging Details: CARTON
Delivery Time: 7 days

• Payment Terms: L/C, D/A, D/P, T/T

Viknav Linux System For Toyota Highlander 2015-2018 Upgrade Interface

**Decoder Box Multimedia Wireless CarPlay Android Auto Device** 