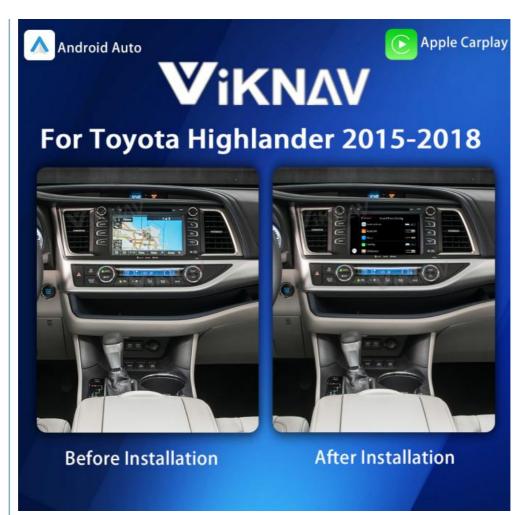

Viknav Linux System For Toyota Highlander 2015-2018 Upgrade Interface

**Decoder Box Multimedia Wireless CarPlay Android Auto Device** 

#### **Support Carplay**

CarPlay is a smarter, safer way to use your Phone while you drive, with an all-new CarPlay Dashboard that helps you with tunes, turns, and Siri suggestions.