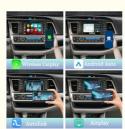

#### **Support Carplay**

CarPlay is a smarter, safer way to use your Phone while you drive, with an all-new CarPlay Dashboard that helps you with tunes, turns, and Siri suggestions.

#### **Support Smartphone Screen Mirror Link**

For Android Phone, mirror and control on the unit via USB cable connection; For iphone Air Play, just mirror on the unit via wifi connection.