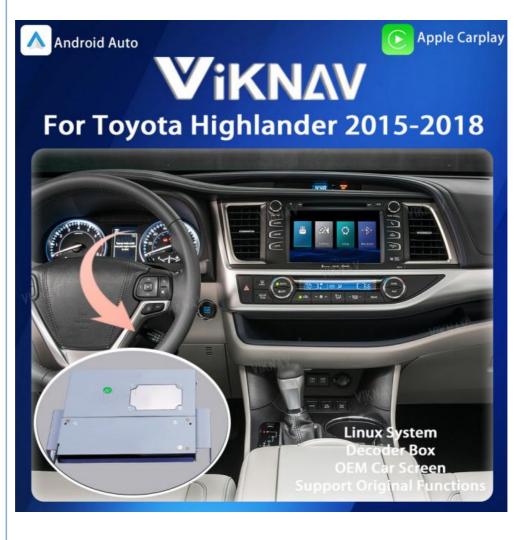

Viknav Linux System For Toyota Highlander 2015-2018 Upgrade Interface

**Decoder Box Multimedia Wireless CarPlay Android Auto Device** 

#### Out Top Advantage is:

- 1.Fit For Linux System For Toyota Highlander 2015-2018 Device
- 2.We have an installation video that can guide customers how to install
- 3. Support: Intelligent voice control-Multi Languages
- 4. Support: Wired and Wireless Apple Carplay/Android Auto
- 5. Support: IOS Airplay mirror link/Android Phone mirror link
- 6.Support :mobile phone <u>Bluetooth</u> music/<u>hot spot</u> connection network.
- 7. Support: Apdated models -- all series of models without carplay in the original car
- 8. Support: original car reversing camera/factory 360/CVBS/AHD camera
- 9. High Qualityis our aims.
- 10. High Running Speed