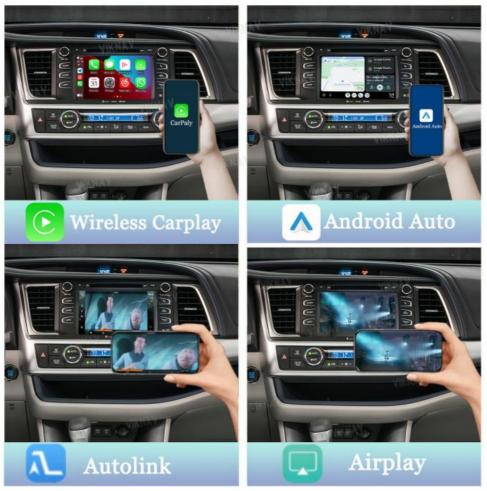

#### **Support Carplay**

CarPlay is a smarter, safer way to use your Phone while you drive, with an all-new CarPlay Dashboard that helps you with tunes, turns, and Siri suggestions.

### **Support BT/BT Music**

Built-in BT and phone book function. You can sync the phonebook from your mobile phone to this unit and then make hands free mobile phone operation conveniently and quickly. You can also enjoy wireless music playback from your BT device (Support Apple IOS/Android connect).

#### **Support Smartphone Screen Mirror Link**

For Android Phone, mirror and control on the unit via USB cable connection; For iphone Air Play, just mirror on the unit via wifi connection.