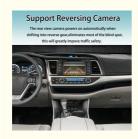

## **Support Reversing Camera**

The rear view camera powers on automotically when shifting into reverse gear, eliminates most of the blind spot, this will greatly impove traffic safety.