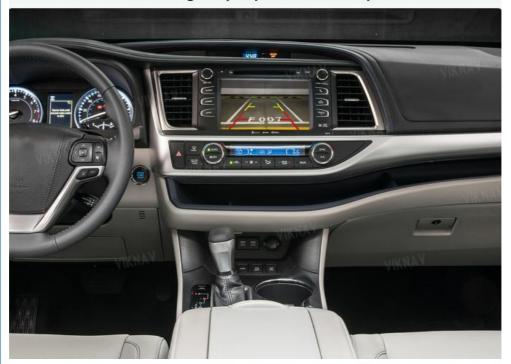

Viknav Linux System For Toyota Highlander 2015-2018 Upgrade Interface

**Decoder Box Multimedia Wireless CarPlay Android Auto Device** 

#### Out Top Advantage is:

- 1.Fit For Linux System For Toyota Highlander 2015-2018 Device
- 2.We have an installation video that can guide customers how to install
- 3. Support: Intelligent voice control-Multi Languages
- 4. Support: Wired and Wireless Apple Carplay/Android Auto
- 5. Support: IOS Airplay mirror link/Android Phone mirror link
- 6.Support :mobile phone <u>Bluetooth</u> music/<u>hot spot</u> connection network.
- 7. Support: Apdated models -- all series of models without carplay in the original car
- 8. Support: original car reversing camera/factory 360/CVBS/AHD camera
- 9. High Qualityis our aims.
- 10. High Running Speed