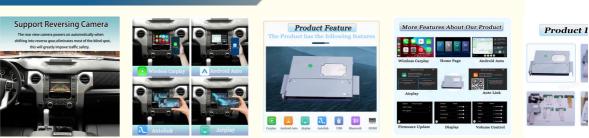

# **Support Reversing Camera**

The rear view camera powers on automotically when shifting into reverse gear, eliminates most of the blind spot, this will greatly impove traffic safety.

Autolink

Airplay

International standard carton box.(We will equip you with a harness according to the central control diagram you provide, which may not match the picture, but it does not affect the function at all

### **Support Carplay**

CarPlay is a smarter, safer way to use your Phone while you drive, with an all-new CarPlay Dashboard that helps you with tunes, turns, and Siri suggestions.

#### Support Smartphone Screen Mirror Link

For Android Phone, mirror and control on the unit via USB cable connection; For iphone Air Play, just mirror on the unit via wifi connection.