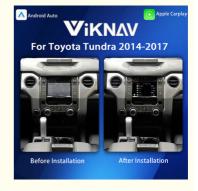

| ViKNAV              |
| Origin:                               | Mainland China      |
| <ul> <li>Certification:</li> </ul>    | CE                  |
| • Hign-concerned Chemical:            | None                |
| System:                               | Linux               |
| <ul> <li>Operating System:</li> </ul> | Linux               |
| Out Power:                            | 4*60W               |
| • RAM:                                | 4G                  |
| Voltage:                              | 12V                 |
| <ul> <li>Display Size:</li> </ul>     | 2.5"                |
| <ul> <li>Material Type:</li> </ul>    | ABS                 |
| • Din:                                | Double Din          |
| • Feature:                            | Sunplus SPHE8368-2U |



**ViKNΔV** 

For Toyota Tundra 2014-2017

# More Images



# **Product Description**

If you are interested in this product , can order with this link: <u>https://www.viknav.com/wholesale/linux-system-for-toyota-tundra-2014-2017-decoder-box.html</u>

Our Product Introduction



# for more products please visit us on viknav.com.cn





# Out Top Advantage is:

1.Fit For Linux System For Toyota Tundra 2014-2017 Device

- 2.We have an installation video that can guide customers how to install
- 3.Support:Intelligent voice control-Multi Languages

4. Support: Wired and Wireless Apple Carplay/Android Auto

5.Support:IOS Airplay mirror link/Android Phone mirror link

6.Support :mobile phone <u>Bluetooth</u> music/<u>hot spot</u> connection network.

7. Support : Apdated models -- all series of