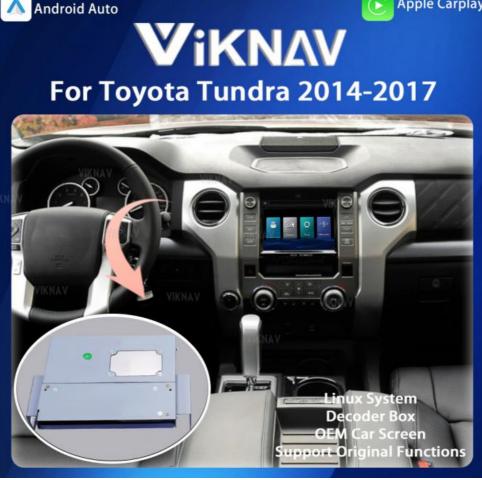

**ViKNΔV** 

For Toyota Tundra 2014-2017

## **Product Specification**

| • For Vehicle Brands/Model:           | ΤΟΥΟΤΑ              |
|---------------------------------------|---------------------|
| Item Weight:                          | 5kg                 |
| <ul> <li>Brand Name:</li> </ul>       | ViKNAV              |
| Origin:                               | Mainland China      |
| <ul> <li>Certification:</li> </ul>    | CE                  |
| • Hign-concerned Chemical:            | None                |
| System:                               | Linux               |
| <ul> <li>Operating System:</li> </ul> | Linux               |
| Out Power:                            | 4*60W               |
| • RAM:                                | 4G                  |
| Voltage:                              | 12V                 |
| <ul> <li>Display Size:</li> </ul>     | 2.5"                |
| <ul> <li>Material Type:</li> </ul>    | ABS                 |
| • Din:                                | Double Din          |
| • Feature:                            | Sunplus SPHE8368-2U |