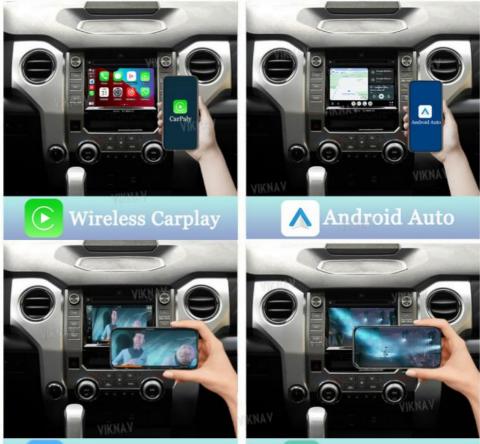

4. Support: Wired and Wireless Apple Carplay/Android Auto

5.Support:IOS Airplay mirror link/Android Phone mirror link

6.Support :mobile phone <u>Bluetooth</u> music/<u>hot spot</u> connection network.

7. Support : Apdated models -- all series of models without carplay in the original car

### **Support Carplay**

CarPlay is a smarter, safer way to use your Phone while you drive, with an all-new CarPlay Dashboard that helps you with tunes, turns, and Siri suggestions.

#### Support Smartphone Screen Mirror Link

For Android Phone, mirror and control on the unit via USB cable connection; For iphone Air Play, just mirror on the unit via wifi connection.