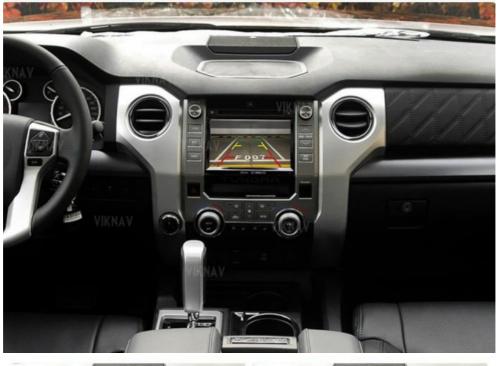

is:

1.Fit For Linux System For Toyota Tundra 2014-2017 Device

- 2.We have an installation video that can guide customers how to install
- 3.Support:Intelligent voice control-Multi Languages

4. Support: Wired and Wireless Apple Carplay/Android Auto

5.Support:IOS Airplay mirror link/Android Phone mirror link

6.Support :mobile phone <u>Bluetooth</u> music/<u>hot spot</u> connection network.

7. Support : Apdated models -- all series of models without carplay in the original car

- 8. Support: original car reversing camera/factory 360/CVBS/AHD camera
- 9. High Qualityis our aims.

10.High Running Speed

# **Support Reversing Camera**

The rear view camera powers on automotically when shifting into reverse gear, eliminates most of the blind spot, this will greatly impove traffic safety.





Autolink

Airplay

International standard carton box.(We will equip you with a harness according to the central control diagram you provide, which may not match the picture, but it does not affect the function at all

### **Support Carplay**

CarPlay is a smarter, safer way to use your Phone while you drive, with an all-new CarPlay Dashboard that helps you with tunes, turns, and Siri suggestions.

# Support BT/BT Music

Built-in BT and phone book function. You can sync the phonebook from your mobile phone to this unit and then make hands free mobile phone operation conveniently and quickly. You can also enjoy wireless music playback from your BT device (Support Apple IOS/Android connect).

#### Support Smartphone Screen Mirror Link

For Android Phone, mirror and control on the unit via