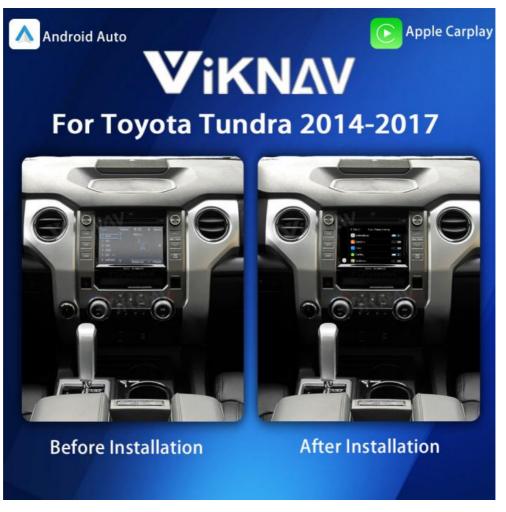

|
| Out Power:                            | 4*60W               |
| • RAM:                                | 4G                  |
| Voltage:                              | 12V                 |
| <ul> <li>Display Size:</li> </ul>     | 2.5"                |
| <ul> <li>Material Type:</li> </ul>    | ABS                 |
| • Din:                                | Double Din          |
| • Feature:                            | Sunplus SPHE8368-2U |



**ViKNΔV** 

For Toyota Tundra 2014-2017

# More Images



# **Product Description**

If you are interested in this product , can order with this link: <u>https://www.viknav.com/wholesale/linux-system-for-toyota-tundra-2014-2017-decoder-box.html</u>

Our Product Introduction



# for more products please visit us on viknav.com.cn





# Out Top Advantage is:

1.Fit For Linux System For Toyota Tundra 2014-2017 Device

- 2.We have an installation video that can guide customers how to install
- 3.Support:Intelligent voice control-Multi Languages

4. Support: Wired and Wireless Apple Carplay/Android Auto

5.Support:IOS Airplay mirror link/Android Phone mirror link

6.Support :mobile phone <u>Bluetooth</u> music/<u>hot spot</u> connection network.

7. Support : Apdated models -- all series of models without carplay in the original car

- 8. Support: original car reversing camera/factory 360/CVBS/AHD camera
- 9. High Qualityis our aims.

10.High Running Speed

# **Support Reversing Camera**

The rear view camera powers on automotically when shifting into reverse gear, eliminates most of the blind spot, this will greatly imp