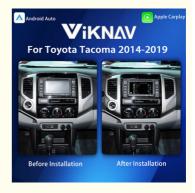

### Viknav Linux System For Toyota Tacoma 2014-2019 Decoder Box Wireless Apple CarPlay Android Auto

#### **Product Description**

If you are interested in this product, can order with this link:

https://www.viknav.com/wholesale/linux-system-for-toyota-tacoma-2014-2019-decoder-box.html

Viknav Linux System For Toyota Tacoma 2014-2019 Upgrade Interface