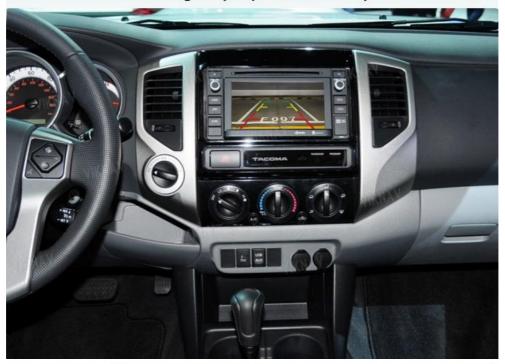

### Viknav Linux System For Toyota Tacoma 2014-2019 Decoder Box Wireless Apple CarPlay Android Auto

#### **Product Description**

If you are interested in this product, can order with this link:

https://www.viknav.com/wholesale/linux-system-for-toyota-tacoma-2014-2019-decoder-box.html

Viknav Linux System For Toyota Tacoma 2014-2019 Upgrade Interface

**Decoder Box Multimedia Wireless CarPlay Android Auto Device** 