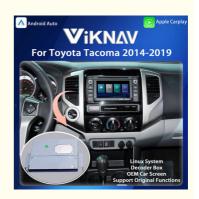

### Viknav Linux System For Toyota Tacoma 2014-2019 Decoder Box Wireless Apple CarPlay Android Auto

#### **Product Specification**

• For Vehicle Brands/Model: TOYOTA

Item Weight: 5kgBrand Name: ViKNAV

• Origin: Mainland China

 Certification: • Hign-concerned Chemical: None System: Linux • Operating System: Linux 4\*60W • Out Power: • RAM: 4G 12V Voltage: 2.5" . Display Size: ABS • Material Type: • Din: Double Din

#### **Product Description**

If you are interested in this product, can order with this link:

https://www.viknav.com/wholesale/linux-system-for-toyota-tacoma-2014-2019-decoder-box.html

Viknav Linux System For Toyota Tacoma 2014-2019 Upgrade Interface

**Decoder Box Multimedia Wireless CarPlay Android Auto Device** 