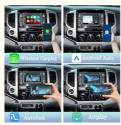

#### **Support Carplay**

CarPlay is a smarter, safer way to use your Phone while you drive, with an all-new CarPlay Dashboard that helps you with tunes, turns, and Siri suggestions.

#### **Support Smartphone Screen Mirror Link**

For Android Phone, mirror and control on the unit via USB cable connection; For iphone Air Play, just mirror on the unit via wifi connection.