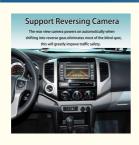

## **Support Reversing Camera**

The rear view camera powers on automotically when shifting into reverse gear, eliminates most of the blind spot, this will greatly impove traffic safety.