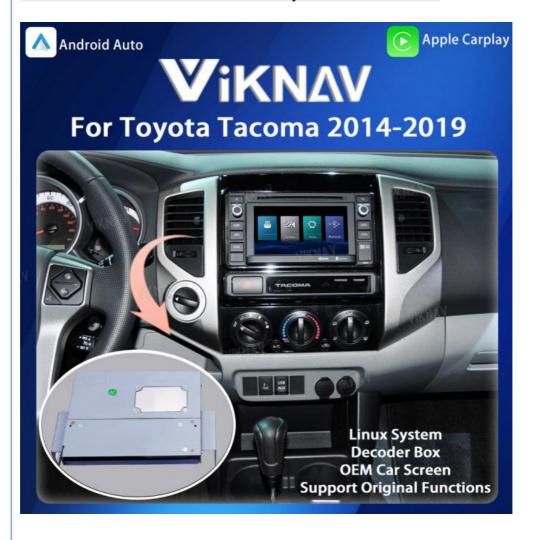

### Viknav Linux System For Toyota Tacoma 2014-2019 Decoder Box Wireless Apple CarPlay Android Auto

#### **Product Description**

If you are interested in this product, can order with this link:

https://www.viknav.com/wholesale/linux-system-for-toyota-tacoma-2014-2019-decoder-box.html

Viknav Linux System For Toyota Tacoma 2014-2019 Upgrade Interface

**Decoder Box Multimedia Wireless CarPlay Android Auto Device** 