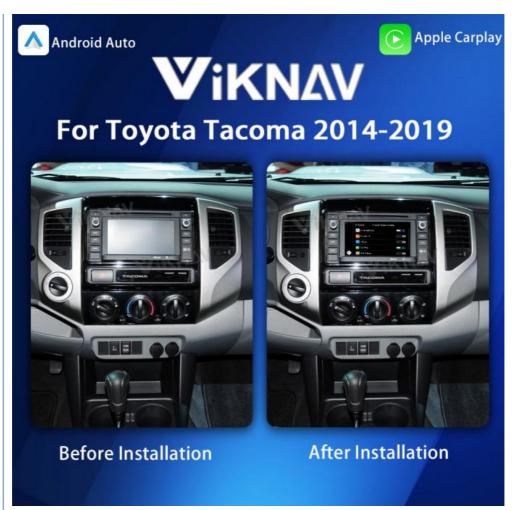

### Viknav Linux System For Toyota Tacoma 2014-2019 Decoder Box Wireless Apple CarPlay Android Auto

#### **Product Description**

If you are interested in this product, can order with this link:

https://www.viknav.com/wholesale/linux-system-for-toyota-tacoma-2014-2019-decoder-box.html

Viknav Linux System For Toyota Tacoma 2014-2019 Upgrade Interface

**Decoder Box Multimedia Wireless CarPlay Android Auto Device** 