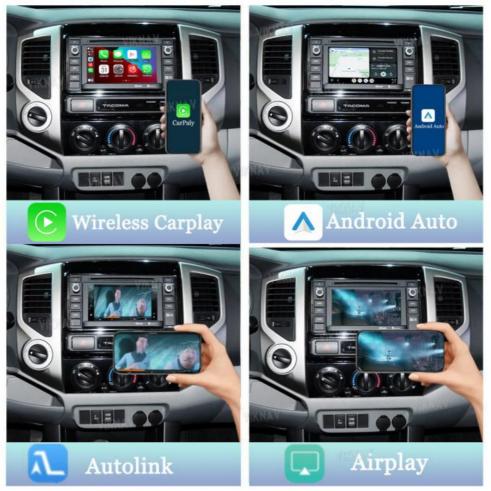

#### Out Top Advantage is:

- 1.Fit For Linux System For Toyota Tacoma 2014-2019 Device
- 2.We have an installation video that can guide customers how to install
- 3. Support: Intelligent voice control-Multi Languages
- 4. Support: Wired and Wireless Apple Carplay/Android Auto
- 5. Support: IOS Airplay mirror link/Android Phone mirror link
- 6.Support :mobile phone <u>Bluetooth</u> music/<u>hot spot</u> connection network.
- 7. Support: Apdated models -- all series of models without carplay in the original car
- 8. Support: original car reversing camera/factory 360/CVBS/AHD camera
- 9. High Qualityis our aims.
- 10. High Running Speed

#### **Support Carplay**

CarPlay is a smarter, safer way to use your Phone while you drive, with an all-new CarPlay Dashboard that helps you with tunes, turns, and Siri suggestions.

#### **Support Smartphone Screen Mirror Link**

For Android Phone, mirror and control on the unit via USB cable connection; For iphone Air Play, just mirror on the unit via wifi connection.