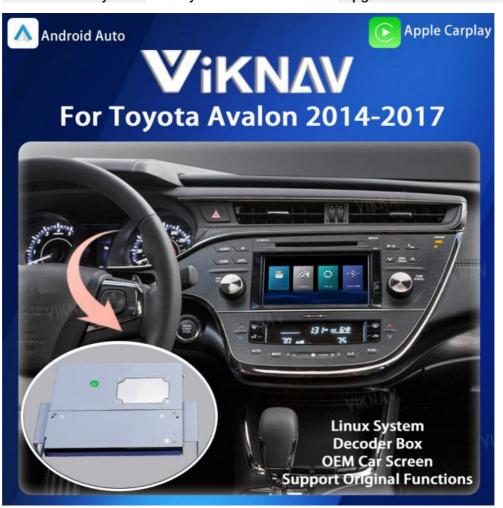

## Viknav Linux System For Toyota Avalon 2014-2017 Decoder Box Wireless Apple CarPlay Android Auto

#### **Product Description**

If you are interested in this product, can order with this link:

https://www.viknav.com/wholesale/linux-system-for-toyota-avalon-2014-2017-decoder-box.html

Viknav Linux System For Toyota Avalon 2014-2017 Upgrade Interface Decoder