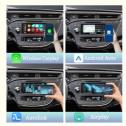

#### **Support Carplay**

CarPlay is a smarter, safer way to use your Phone while you drive, with an all-new CarPlay Dashboard that helps you with tunes, turns, and Siri suggestions.

#### **Support Smartphone Screen Mirror Link**

For Android Phone, mirror and control on the unit via USB cable connection; For iphone Air Play, just mirror on the unit via wifi connection.