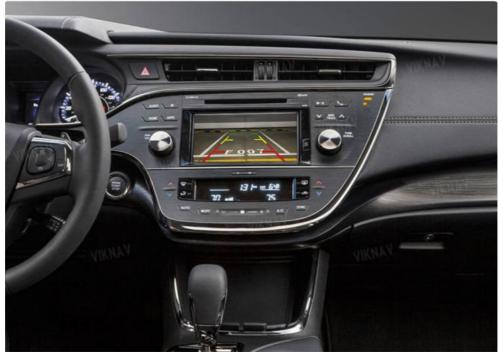

## **Support Reversing Camera**

The rear view camera powers on automotically when shifting into reverse gear, eliminates most of the blind spot, this will greatly impove traffic safety.