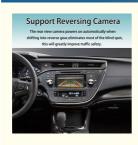

## **Support Reversing Camera**

The rear view camera powers on automotically when shifting into reverse gear, eliminates most of the blind spot, this will greatly impove traffic safety.