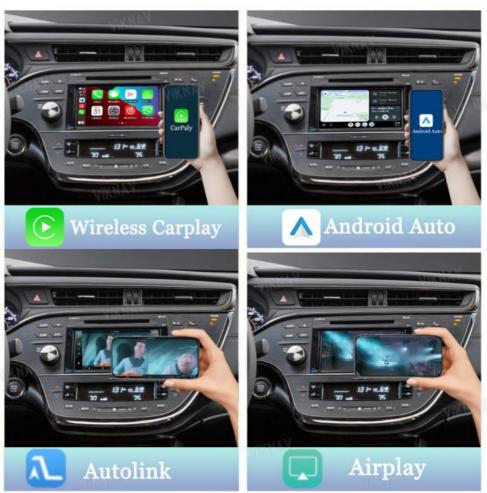

#### Out Top Advantage is:

- 1.Fit For Linux System For Toyota Avalon 2014-2017 Device
- 2.We have an installation video that can guide customers how to install
- 3. Support: Intelligent voice control-Multi Languages
- 4. Support: Wired and Wireless Apple Carplay/Android Auto
- 5. Support: IOS Airplay mirror link/Android Phone mirror link
- 6.Support :mobile phone <u>Bluetooth</u> music/<u>hot spot</u> connection network.
- 7. Support: Apdated models -- all series of models without carplay in the original car
- 8. Support: original car reversing camera/factory 360/CVBS/AHD camera
- 9. High Qualityis our aims.
- 10. High Running Speed

#### **Support Carplay**

CarPlay is a smarter, safer way to use your Phone while you drive, with an all-new CarPlay Dashboard that helps you with tunes, turns, and Siri suggestions.

#### **Support Smartphone Screen Mirror Link**

For Android Phone, mirror and control on the unit via USB cable connection; For iphone Air Play, just mirror on the unit via wifi connection.