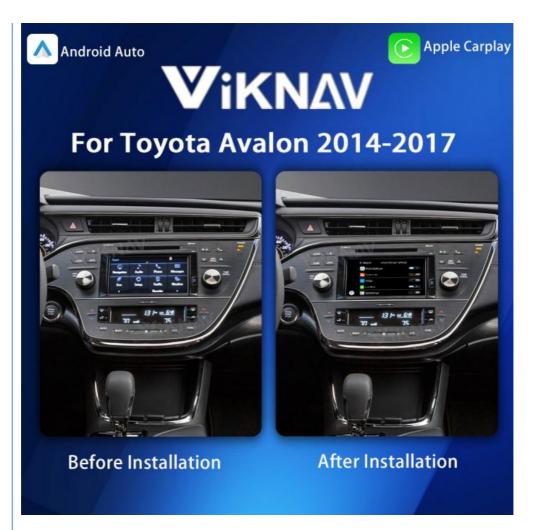

## Viknav Linux System For Toyota Avalon 2014-2017 Decoder Box Wireless Apple CarPlay Android Auto

#### **Product Description**

If you are interested in this product, can order with this link:

https://www.viknav.com/wholesale/linux-system-for-toyota-avalon-2014-2017-decoder-box.html

Viknav Linux System For Toyota Avalon 2014-2017 Upgrade Interface Decoder