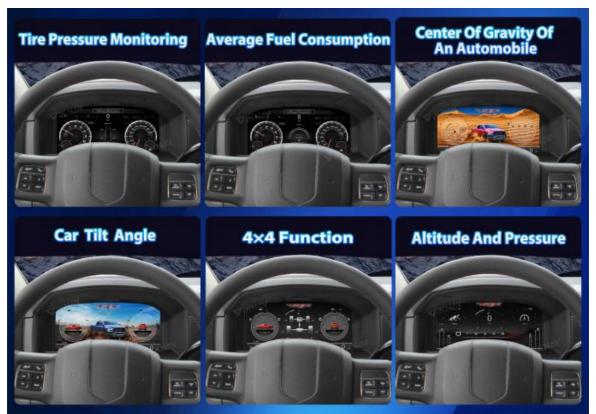

#### Comprehensive Multi-Function Display:

You can stay informed with real-time data on various vehicle metrics, including speed and fuel consumption, along with timely alerts for mileage and system warnings, enhancing your driving experience.

#### More Specifications:

| Functions        | Speedometer for current speed                                                                                                                                                         |
|------------------|---------------------------------------------------------------------------------------------------------------------------------------------------------------------------------------|
|                  | Tachometer for engine RPM                                                                                                                                                             |
|                  | Real-time fuel consumption display                                                                                                                                                    |
|                  | Displays intelligent data such as transmission temperature, oil temperature, fuel tank scale, water temperature, compass, ambient temperature, mileage, and average fuel consumption. |
| Operating Modes  | User-friendly interface with buttons for various functions                                                                                                                            |
|                  | Long press for resetting trip counters, accessing setup menus, etc.                                                                                                                   |
|                  | Short press for toggling display, switching driving modes, adjusting brightness, etc.                                                                                                 |
| Language Support | Supports multiple languages, including Simplified Chinese, English, Russian, Japanese, Arabic, Spanish, and German                                                                    |