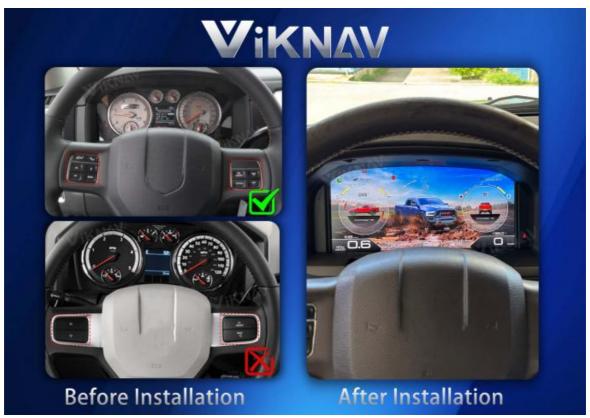

er-friendly interface with buttons for various functions                                                                                                                            |
|                  | Long press for resetting trip counters, accessing setup menus, etc.                                                                                                                   |
|                  | Short press for toggling display, switching driving modes, adjusting brightness, etc.                                                                                                 |
| Language Support | Supports multiple languages, including Simplified Chinese, English, Russian, Japanese, Arabic, Spanish, and German                                                                    |







**After Installation Effect Pictures** 







# Warm Tips:

- 1.It's plug-and-play and it comes with 1 year factory warranty. Of course, if you need any support, you are free to contact us anytime.
- 2. There is one original dashboard picture in the listing, you can play your order directly if yours is the same as it, if not, please send me a picture of your original dashboard for a check. Please feel free to contact us if you have any question.



Luohu District, Shenzhen City, Guangdong Province, China