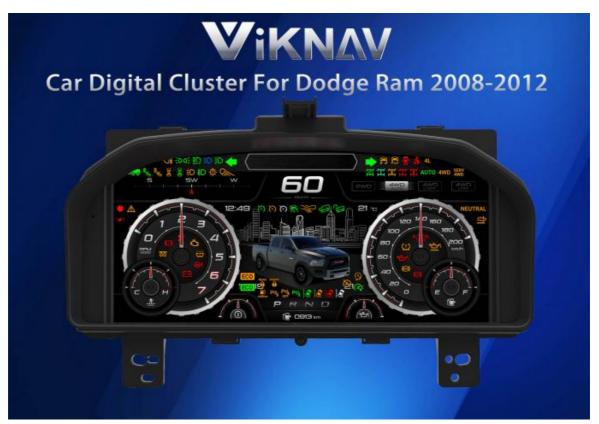

# **Product Specification**

For Dodge Ram 1500 2500 3500 2008 2009 · Compatibility:

2010 2011 2012

Type: 13.1-inch High-Definition Screen Display:

Resolution: 1920 X 932 Pixels For Clear

Visibility

Equipped With A 4-core CPU Operating At Processor:

User Interface: Features Six Customizable UI Styles (Digital,

Classic, Aviation, Sport, Traditional, Personalized) To Tailor The Dashboard

Experience.

Integrates With The Original Car Instrument . Design:

Panel While Retaining All Data And Functions, Providing A Seamless Digital

Upgrade.