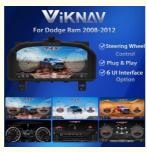

#### Intelligent Cockpit Solution:

You can enjoy a seamless driving experience with a 13.1-inch HD display powered by a stable 4-core CPU and automotive-grade components, ensuring long-lasting performance.

#### **User-Friendly Operating Modes:**

You can easily control functions using the steering wheel, with intuitive long and short presses for resetting trip counters or switching displays, allowing you to stay focused while driving.

#### **Customizable Driving Themes:**

You can choose from six unique UI styles—Digital, Classic, Aviation, Sport, Traditional, and Personalized—to tailor your dashboard's look and feel according to your preferences.

#### Comprehensive Multi-Function Display:

You can stay informed with real-time data on various vehicle metrics, including speed and fuel consumption, along with timely alerts for mileage and system warnings, enhancing your driving experience.