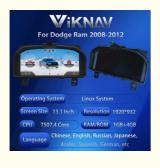

# **Product Specification**

For Dodge Ram 1500 2500 3500 2008 2009 · Compatibility:

2010 2011 2012

Type: 13.1-inch High-Definition Screen Display:

Resolution: 1920 X 932 Pixels For Clear

Visibility

Equipped With A 4-core CPU Operating At Processor:

1.5 GHz, Ensuring Efficient Performance.

RAM: 1 GB ROM: 4 GB, Providing Ample . Memory:

Storage For System Functions.

. Operating System: Runs On The Latest Version Of Linux (T507)

For Enhanced Stability And Performance.

User Interface: Features Six Customizable UI Styles (Digital,

Classic, Aviation, Sport, Traditional, Personalized) To Tailor The Dashboard

Experience.

Integrates With The Original Car Instrument . Design:

Panel While Retaining All Data And Functions, Providing A Seamless Digital

Upgrade.