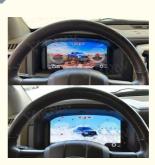

# VIKNAV Digital Cluster Car Speed Meter For Dodge Ram 1500 2500 3500 2008-

# **Product Specification**

For Dodge Ram 1500 2500 3500 2008 2009 · Compatibility:

2010 2011 2012

Type: 13.1-inch High-Definition Screen Display:

Resolution: 1920 X 932 Pixels For Clear

Visibility

Equipped With A 4-core CPU Operating At Processor: