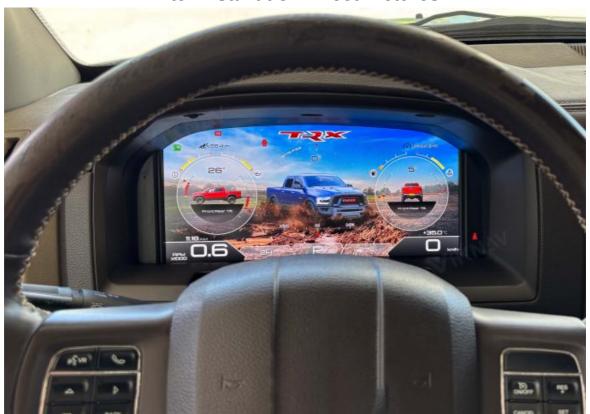

s functions                                                                                                                            |
|                  | Long press for resetting trip counters, accessing setup menus, etc.                                                                                                                   |
|                  | Short press for toggling display, switching driving modes, adjusting brightness, etc.                                                                                                 |
| Language Support | Supports multiple languages, including Simplified Chinese, English, Russian, Japanese, Arabic, Spanish, and German                                                                    |







**After Installation Effect Pictures** 







# Warm Tips:

- 1.It's plug-and-play and it comes with 1 year factory warranty. Of course, if you need any support, you are free to contact us anytime.
- 2. There is one original dashboard picture in the listing, you can play your order directly if yours is the same as it, if not, please send me a picture of your original dashboard for a check. Please feel free to contact us if you have any question.



Luohu District, Shenzhen City, Guangdong Province, China