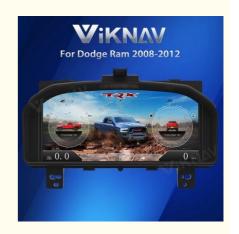

# VIKNAV Digital Cluster Car Speed Meter For Dodge Ram 1500 2500 3500 2008-

## **Product Description**

13.1 inch Latest Linux System Vertical Screen Disgital Speedometer Cluster Instrument For Dodge Ram 1500 2500 3500 2008 2009 2010 2011 2012

Compatible with the car model as below:

For Dodge Ram 1500 2500 3500 2008

For Dodge Ram 1500 2500 3500 2009

For Dodge Ram 1500 2500 3500 2010

For Dodge Ram 1500 2500 3500 2011

For Dodge Ram 1500 2500 3500 2012

If you are interested in this product, can order with this link: <a href="https://www.viknav.com/wholesale/dodge-ram-digital-cluster.html">https://www.viknav.com/wholesale/dodge-ram-digital-cluster.html</a>