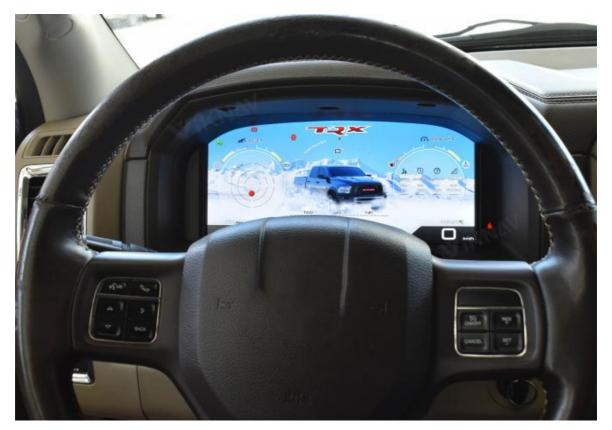

functions                                                                                                                            |
|                  | Long press for resetting trip counters, accessing setup menus, etc.                                                                                                                   |
|                  | Short press for toggling display, switching driving modes, adjusting brightness, etc.                                                                                                 |
| Language Support | Supports multiple languages, including Simplified Chinese, English, Russian, Japanese, Arabic, Spanish, and German                                                                    |







**After Installation Effect Pictures** 







# Warm Tips:

- 1.It's plug-and-play and it comes with 1 year factory warranty. Of course, if you need any support, you are free to contact us anytime.
- 2. There is one original dashboard picture in the listing, you can play your order directly if yours is the same as it, if not, please send me a picture of your original dashboard for a check. Please feel free to contact us if you have any question.



Luohu District, Shenzhen City, Guangdong Province, China