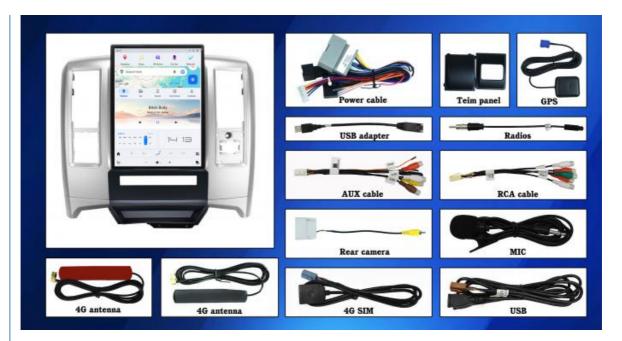

## More Images

Our Product Introduction

#### Product Description

### More Specifications:

| Integration         | Wireless Apple CarPlay & Android Auto: Connect your iPhone or Android<br>phone wirelessly to the system for hands-free calls, navigation, and music<br>streaming   |
|---------------------|--------------------------------------------------------------------------------------------------------------------------------------------------------------------|
|                     | Mirror Link: Mirror your phone's screen onto the car display via USB or WiFi hotspot for easy access to apps, GPS, and media                                       |
|                     | Dual USB Inputs: One USB port for media playback and the other for fast mobile phone charging (2A)                                                                 |
|                     | Bluetooth Connectivity: Stream music, make hands-free calls, and connect to Bluetooth-enabled devices                                                              |
|                     | SIM Card Slot & WiFi: Insert a SIM card for mobile network access or connect to WiFi for internet browsing, app downloads, and streaming                           |
|                     | Built-in GPS Navigation: Supports offline maps and real-time traffic updates through Android navigation apps like Waze and Navitel.                                |
| Navigation & Safety | HD Rearview Camera: AHD backup camera with night vision and 1080p display<br>for enhanced safety when reversing, with dynamic guidelines for parking<br>assistance |
|                     | Original Steering Wheel Control: Easily control functions such as volume, song selection, and radio channels directly from your steering wheel                     |
|                     |                                                                                                                                                                    |