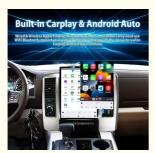

#### **Smart Connectivity Features:**

Supports Wireless Apple CarPlay, Android Auto, Mirror Link, Bluetooth, and dual USB inputs for convenient smartphone connectivity, fast charging, and seamless display synchronization of your phone's content on the car screen.