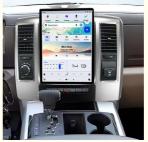

## 13.8 inch Latest Android 13 Car Radio Vertical Screen GPS For Dodge RAM 2008 2009 2010

2011

Compatible with the car model as below:

For Dodge RAM 2008

For Dodge RAM 2009

For Dodge RAM 2010

For Dodge RAM 2011

## **Product Specification**

- Car Model:
- Screen Size:
- Screen Resolution:
- Operating System:
- Memory:
- Processor:
- Integration:
- Installation:

| For Dodge RAM 2 | 008 2009 2010 2011 |
|-----------------|--------------------|
|-----------------|--------------------|

13.8 Inch 1920 \* 1080

- The Latest Android System
- RAM 8GB + ROM 128GB
  - Qualcomm Octa-Core Processor Snapdragon 665 Model
    - Designed To Ensure A Fit And Seamless Integration With Your Vehicle
    - Easy Plug-and-play