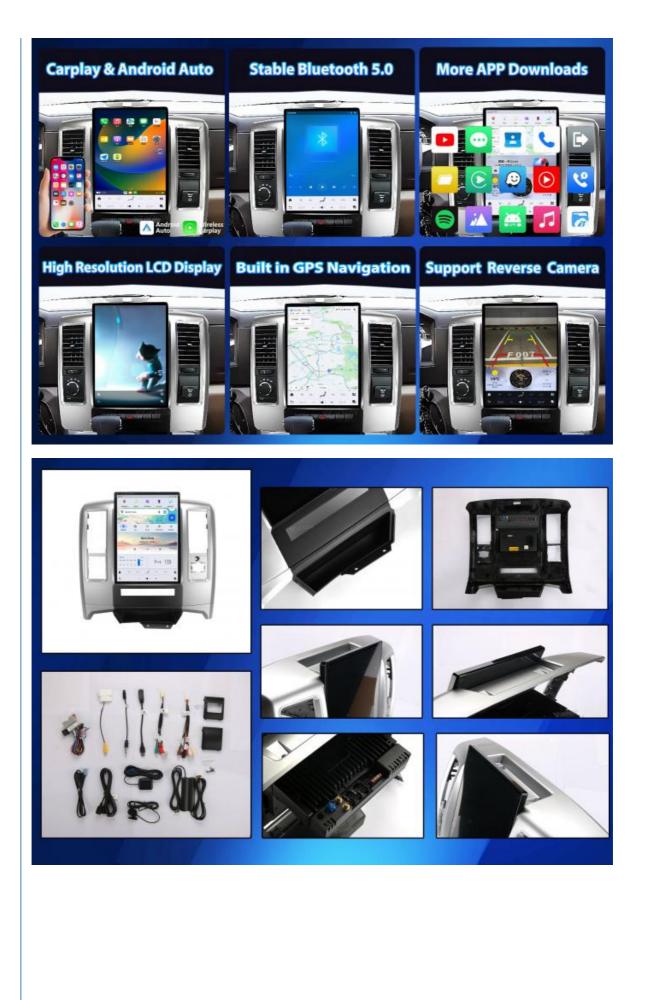

#### **Powerful Performance & Seamless Integration:**

Equipped with Android 13, Qualcomm Snapdragon 665 Octa-Core processor, 8GB RAM, and 128GB ROM, this device ensures smooth operation with a 13.8-inch HD touch screen, supporting 4K video and perfect integration with your vehicle.

#### **Smart Connectivity Features:**

Supports Wireless Apple CarPlay, Android Auto, Mirror Link, Bluetooth, and dual USB inputs for convenient smartphone connectivity, fast charging, and seamless display synchronization of your phone's content on the car screen.

#### **Navigation & Internet Access:**

Built-in GPS navigation with offline maps, real-time updates, and support for dual-zone functions. WiFi and 4G SIM card compatibility allow internet access, app downloads, and media streaming, enhancing your driving experience.

#### **Enhanced Safety & Entertainment:**

Original steering wheel control for easy operation, a high-definition rearview camera with night vision, and support for up to 70 languages, making it a versatile, safe, and entertainment-packed solution for your car.