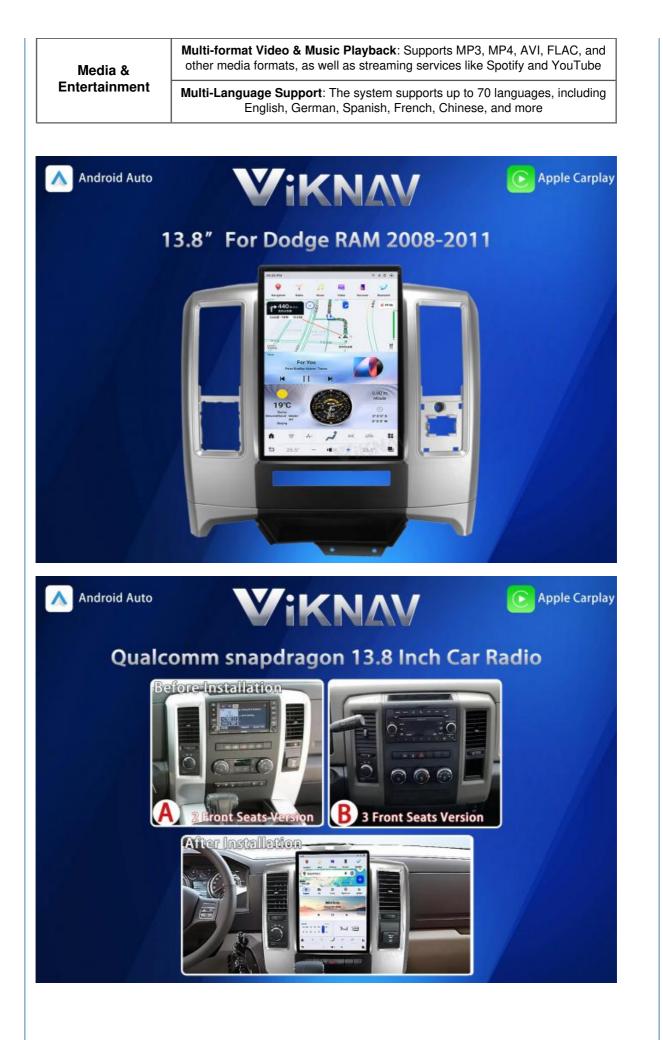

## 13.8 inch Latest Android 13 Car Radio Vertical Screen GPS For Dodge RAM 2008 2009 2010

2011

Compatible with the car model as below:

For Dodge RAM 2008

For Dodge RAM 2009

For Dodge RAM 2010

For Dodge RAM 2011

#### **Powerful Performance & Seamless Integration:**

Equipped with Android 13, Qualcomm Snapdragon 665 Octa-Core processor, 8GB RAM, and 128GB ROM, this device ensures smooth operation with a 13.8-inch HD touch screen, supporting 4K video and perfect integration with your vehicle.