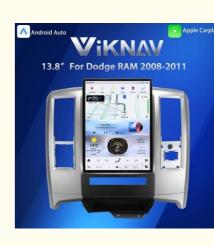

# VIKNAV Car Radio 13.8 inch Car Radio For Dodge RAM 2008-2011 Wireless Carplay

## 13.8 inch Latest Android 13 Car Radio Vertical Screen GPS For Dodge RAM 2008 2009 2010

2011

Compatible with the car model as below:

For Dodge RAM 2008

For Dodge RAM 2009

For Dodge RAM 2010

For Dodge RAM 2011