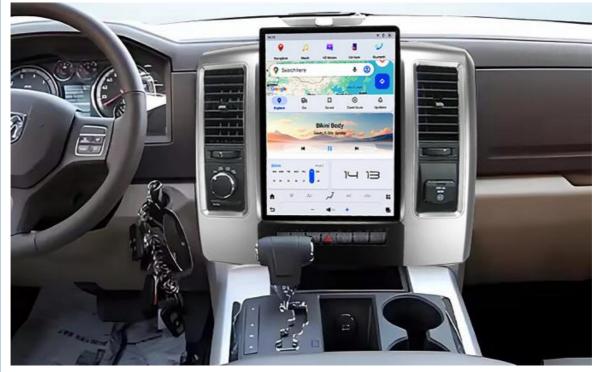

## More Images

Our Product Introduction

#### Product Description

## 13.8 inch Latest Android 13 Car Radio Vertical Screen GPS For Dodge RAM 2008 2009 2010

2011

Compatible with the car model as below:

For Dodge RAM 2008

For Dodge RAM 2009

For Dodge RAM 2010

For Dodge RAM 2011