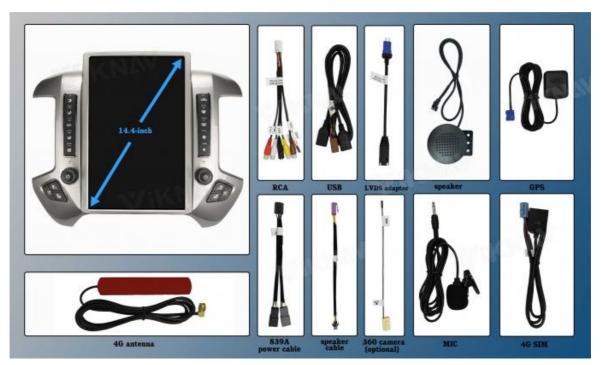

### **Product Specification**

. Compatibility: For Chevrolet Silverado / GMC SIERRA

2013 2014 2015 2016 2017 2018

14.4 Inch Screen Size: Screen Resolution: 1920\*1200

System: The Latest Android

RAM 8GB + ROM 128GB Memory:

### More Specifications:

| Wireless Apple CarPlay<br>& Android Auto | Easily connect your phone wirelessly for quick access to navigation, music, calls, and messages                         |
|------------------------------------------|-------------------------------------------------------------------------------------------------------------------------|
| Mirror Link                              | Display your phone's content on the screen via USB or a hotspot, providing seamless access to multimedia                |
| Bluetooth Connectivity                   | Stream music and make hands-free calls via Bluetooth, ensuring safety and convenience while driving                     |
| Built-in GPS Navigation                  | Navigate with offline and online map support, including apps like Yandex,<br>Navitel, and Waze, for reliable directions |
| Dual USB Ports                           | Two USB ports—one for media playback and the other for fast 2A phone charging                                           |
| Video & Audio Playback                   | Stream music and videos or play a variety of media formats such as MP3, MP4, and more                                   |
| Original Steering Wheel<br>Control       | Control music, radio, and volume using the steering wheel buttons, enhancing both convenience and safety                |
| AHD Rearview Camera<br>Support           | Automatically displays the rearview image when reversing, with dynamic guidelines for smoother parking                  |
|                                          |                                                                                                                         |