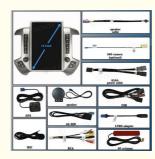

### More Specifications:

| Wireless Apple CarPlay<br>& Android Auto | Easily connect your phone wirelessly for quick access to navigation, music, calls, and messages                         |
|------------------------------------------|-------------------------------------------------------------------------------------------------------------------------|
| Mirror Link                              | Display your phone's content on the screen via USB or a hotspot, providing seamless access to multimedia                |
| Bluetooth Connectivity                   | Stream music and make hands-free calls via Bluetooth, ensuring safety and convenience while driving                     |
| Built-in GPS Navigation                  | Navigate with offline and online map support, including apps like Yandex,<br>Navitel, and Waze, for reliable directions |
| Dual USB Ports                           | Two USB ports—one for media playback and the other for fast 2A phone charging                                           |
| Video & Audio Playback                   | Stream music and videos or play a variety of media formats such as MP3, MP4, and more                                   |
| Original Steering Wheel<br>Control       | Control music, radio, and volume using the steering wheel buttons, enhancing both convenience and safety                |
| AHD Rearview Camera<br>Support           | Automatically displays the rearview image when reversing, with dynamic guidelines for smoother parking                  |
|                                          |                                                                                                                         |

Supports up to 70 languages, including English, Spanish, French, Chinese, Arabic, and more, ensuring global accessibility

Multi-Language Support

**After Installation Effect Pictures** 