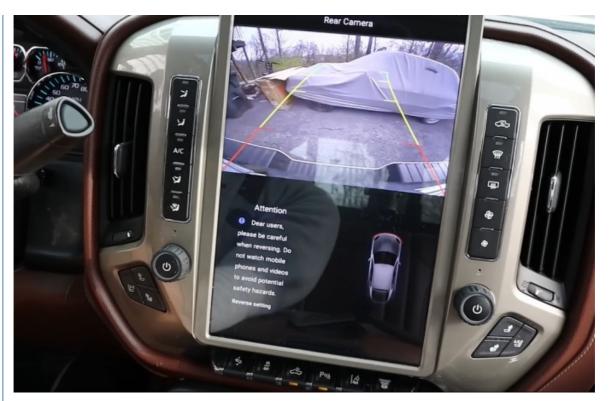

### **User Control & Safety Features:**

Control key functions directly from your steering wheel, while the AHD rearview camera with night vision, dynamic parking guidelines, and multi-language support provide added safety and convenience for a more secure driving experience.

### More Specifications:

| Wireless Apple CarPlay<br>& Android Auto | Easily connect your phone wirelessly for quick access to navigation, music, calls, and messages                         |
|------------------------------------------|-------------------------------------------------------------------------------------------------------------------------|
| Mirror Link                              | Display your phone's content on the screen via USB or a hotspot, providing seamless access to multimedia                |
| Bluetooth Connectivity                   | Stream music and make hands-free calls via Bluetooth, ensuring safety and convenience while driving                     |
| Built-in GPS Navigation                  | Navigate with offline and online map support, including apps like Yandex,<br>Navitel, and Waze, for reliable directions |
| Dual USB Ports                           | Two USB ports—one for media playback and the other for fast 2A phone charging                                           |
| Video & Audio Playback                   | Stream music and videos or play a variety of media formats such as MP3, MP4, and more                                   |
| Original Steering Wheel<br>Control       | Control music, radio, and volume using the steering wheel buttons, enhancing both convenience and safety                |
| AHD Rearview Camera<br>Support           | Automatically displays the rearview image when reversing, with dynamic guidelines for smoother parking                  |
|                                          |                                                                                                                         |