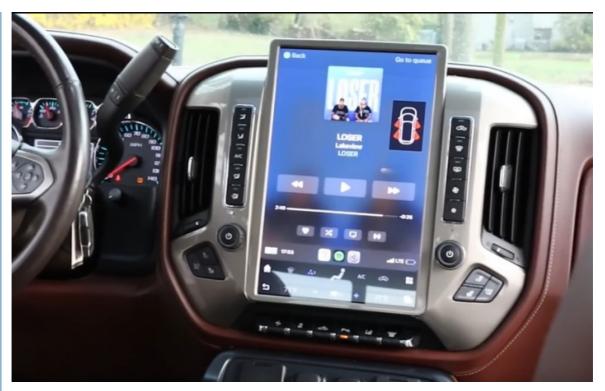

### **Seamless Connectivity & Smart Integration:**

Connect effortlessly to your iPhone or Android phone using Wireless Apple CarPlay, Android Auto, Bluetooth, and Mirror Link. You can make calls, stream music, and access GPS with hands-free convenience.

### **GPS Navigation & Multimedia Enjoyment:**

Navigate smoothly with real-time GPS, offline and online map options (Yandex, Navitel, Waze), while enjoying music and videos from platforms like Spotify and YouTube. The system supports a wide range of media formats for your entertainment.

### More Specifications:

| Wireless Apple CarPlay<br>& Android Auto | Easily connect your phone wirelessly for quick access to navigation, music, calls, and messages                         |
|------------------------------------------|-------------------------------------------------------------------------------------------------------------------------|
| Mirror Link                              | Display your phone's content on the screen via USB or a hotspot, providing seamless access to multimedia                |
| Bluetooth Connectivity                   | Stream music and make hands-free calls via Bluetooth, ensuring safety and convenience while driving                     |
| Built-in GPS Navigation                  | Navigate with offline and online map support, including apps like Yandex,<br>Navitel, and Waze, for reliable directions |
| Dual USB Ports                           | Two USB ports—one for media playback and the other for fast 2A phone charging                                           |
| Video & Audio Playback                   | Stream music and videos or play a variety of media formats such as MP3, MP4, and more                                   |
| Original Steering Wheel<br>Control       | Control music, radio, and volume using the steering wheel buttons, enhancing both convenience and safety                |
| AHD Rearview Camera<br>Support           | Automatically displays the rearview image when reversing, with dynamic guidelines for smoother parking                  |
|                                          |                                                                                                                         |