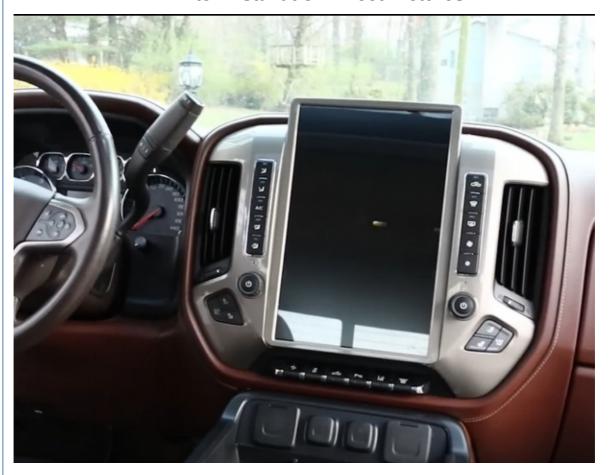

# VIKNAV 14.4" Car Radio For Chevrolet Silverado / GMC SIERRA 2013-2018 Sliver

### **Product Specification**

. Compatibility: For Chevrolet Silverado / GMC SIERRA

2013 2014 2015 2016 2017 2018

14.4 Inch Screen Size: Screen Resolution: 1920\*1200

System: The Latest Android

RAM 8GB + ROM 128GB Memory:

### **Product Description**

14.4 inch Latest Android 13 Tesla Car Radio Vertical Screen GPS For Chevrolet Silverado / GMC SIERRA 2013 2014 2015 2016 2017 2018

Compatible with the car model as below:

For Chevrolet Silverado / GMC SIERRA 2013