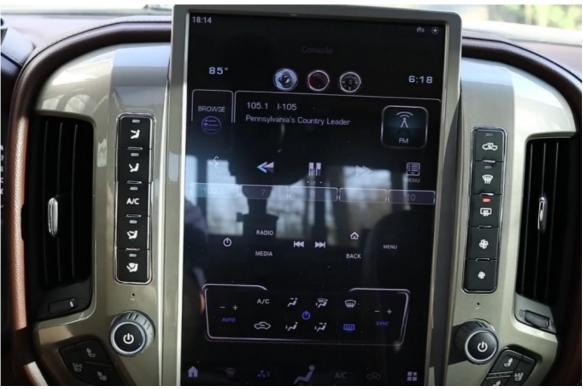

### **Product Specification**

. Compatibility: For Chevrolet Silverado / GMC SIERRA

2013 2014 2015 2016 2017 2018

14.4 Inch Screen Size: Screen Resolution: 1920\*1200

System: The Latest Android

RAM 8GB + ROM 128GB Memory:

Qualcomm Octa-Core Processor Processor:

Snapdragon 665

• Integration: Factory OEM Fit Easy Plug-and-play . Installation:

• Highlight: car chevrolet radio upgrade,

car 2014 camaro radio replacement, chevrolet 2014 camaro radio replacement

### **Product Description**

14.4 inch Latest Android 13 Tesla Car Radio Vertical Screen GPS For Chevrolet Silverado / GMC SIERRA 2013 2014 2015 2016 2017 2018

Compatible with the car model as below:

For Chevrolet Silverado / GMC SIERRA 2013

### **Enhanced Performance & Display:**

Enjoy seamless operation with Android 13, powered by the Qualcomm Snapdragon 665 Octa-Core processor, 8GB RAM, and 128GB ROM. The 14.4-inch HD touchscreen (1920x1200) ensures fast performance and supports 4K video for a premium viewing experience.

### **GPS Navigation & Multimedia Enjoyment:**

Navigate smoothly with real-time GPS, offline and online map options (Yandex, Navitel, Waze), while enjoying music and videos from platforms like Spotify and YouTube. The system supports a wide range of media formats for your entertainment.