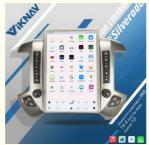

### **Seamless Connectivity & Smart Integration:**

Connect effortlessly to your iPhone or Android phone using Wireless Apple CarPlay, Android Auto, Bluetooth, and Mirror Link. You can make calls, stream music, and access GPS with hands-free convenience.

### **GPS Navigation & Multimedia Enjoyment:**

Navigate smoothly with real-time GPS, offline and online map options (Yandex, Navitel, Waze), while enjoying music and videos from platforms like Spotify and YouTube. The system supports a wide range of media formats for your entertainment.