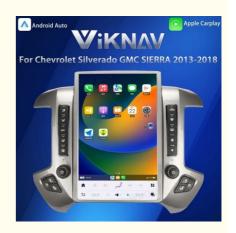

# VIKNAV 14.4" Car Radio For Chevrolet Silverado / GMC SIERRA 2013-2018 Sliver

### **Product Specification**

. Compatibility: For Chevrolet Silverado / GMC SIERRA

2013 2014 2015 2016 2017 2018

14.4 Inch Screen Size: Screen Resolution: 1920\*1200

System: The Latest Android

RAM 8GB + ROM 128GB Memory:

### **Product Description**

14.4 inch Latest Android 13 Tesla Car Radio Vertical Screen GPS For Chevrolet Silverado / GMC SIERRA 2013 2014 2015 2016 2017 2018

Compatible with the car model as below:

For Chevrolet Silverado / GMC SIERRA 2013