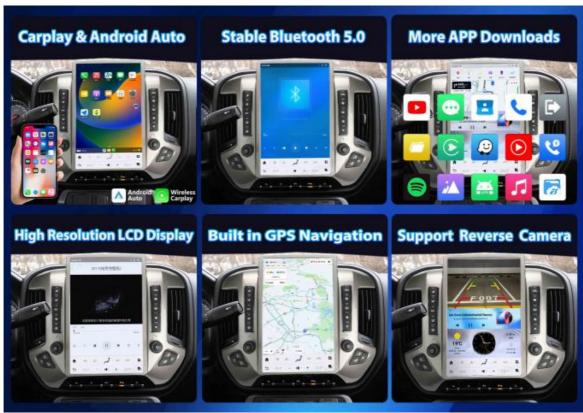

### **Enhanced Performance & Display:**

Enjoy seamless operation with Android 13, powered by the Qualcomm Snapdragon 665 Octa-Core processor, 8GB RAM, and 128GB ROM. The 14.4-inch HD touchscreen (1920x1200) ensures fast performance and supports 4K video for a premium viewing experience.

### **Seamless Connectivity & Smart Integration:**

Connect effortlessly to your iPhone or Android phone using Wireless Apple CarPlay, Android Auto, Bluetooth, and Mirror Link. You can make calls, stream music, and access GPS with hands-free convenience.

### **GPS Navigation & Multimedia Enjoyment:**

Navigate smoothly with real-time GPS, offline and online map options (Yandex, Navitel, Waze), while enjoying music and videos from platforms like Spotify and YouTube. The system supports a wide range of media formats for your entertainment.

### **User Control & Safety Features:**

Control key functions directly from your steering wheel, while the AHD rearview camera with night vision, dynamic parking guidelines, and multi-language support provide added safety and convenience for a more secure driving experience.