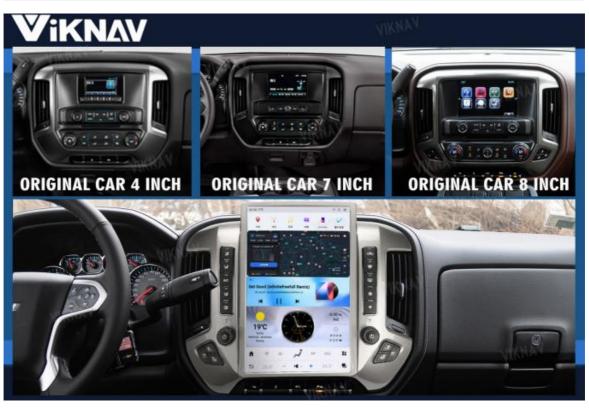

### **Product Description**

14.4 inch Latest Android 13 Tesla Car Radio Vertical Screen GPS For Chevrolet Silverado / GMC SIERRA 2013 2014 2015 2016 2017 2018

Compatible with the car model as below:

For Chevrolet Silverado / GMC SIERRA 2013

For Chevrolet Silverado / GMC SIERRA 2014

For Chevrolet Silverado / GMC SIERRA 2015

For Chevrolet Silverado / GMC SIERRA 2016

For Chevrolet Silverado / GMC SIERRA 2017

For Chevrolet Silverado / GMC SIERRA 2018

## Warm Tips:

- 1.It's plug-and-play and it comes with 1 year factory warranty. Of course, if you need any support, you are free to contact us anytime.
- 2. There is one original dashboard picture in the listing, you can play your order directly if yours is the same as it, if not, please send me a picture of your original dashboard for a check. Please feel free to contact us if you have any question.