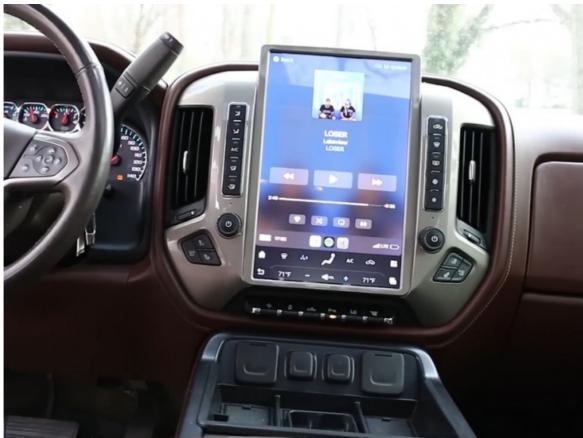

### **Seamless Connectivity & Smart Integration:**

Connect effortlessly to your iPhone or Android phone using Wireless Apple CarPlay, Android Auto, Bluetooth, and Mirror Link. You can make calls, stream music, and access GPS with hands-free convenience.

### **GPS Navigation & Multimedia Enjoyment:**

Navigate smoothly with real-time GPS, offline and online map options (Yandex, Navitel, Waze), while enjoying music and videos from platforms like Spotify and YouTube. The system supports a wide range of media formats for your entertainment.

### More Specifications:

| Wireless Apple CarPlay<br>& Android Auto | Easily connect your phone wirelessly for quick access to navigation, music, calls, and messages                         |
|------------------------------------------|-------------------------------------------------------------------------------------------------------------------------|
| Mirror Link                              | Display your phone's content on the screen via USB or a hotspot, providing seamless access to multimedia                |
| Bluetooth Connectivity                   | Stream music and make hands-free calls via Bluetooth, ensuring safety and convenience while driving                     |
| Built-in GPS Navigation                  | Navigate with offline and online map support, including apps like Yandex,<br>Navitel, and Waze, for reliable directions |
| Dual USB Ports                           | Two USB ports—one for media playback and the other for fast 2A phone charging                                           |
| Video & Audio Playback                   | Stream music and videos or play a variety of media formats such as MP3, MP4, and more                                   |
| Original Steering Wheel<br>Control       | Control music, radio, and volume using the steering wheel buttons, enhancing both convenience and safety                |
| AHD Rearview Camera<br>Support           | Automatically displays the rearview image when reversing, with dynamic guidelines for smoother parking                  |
|                                          |                                                                                                                         |