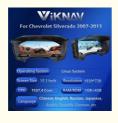

#### Operating modes

The instrument panel of Chevrolet Silverado GMC Sierra models is primarily steering wheel controlled, with different functions or operations triggered by controls on the steering wheel.

## Six Driving Theme Styles

To switch between different UI styles, press and hold the button to change the display.

There are 6 UI styles, namely Digital, Classic, Aviation, Sport, Traditional and Personalized.

#### **Basic Functions Display**

The speedometer is usually displayed on the dashboard in the form of numbers or pointers to show the vehicle's current speed.

and the tachometer will directly display the engine's current RPM to help the driver control the vehicle's acceleration and shift timing.

#### **Multi-Functions Display**

It supports to display intelligent data such as transmission temperature, oil temperature, fuel tank scale and water temperature, vehicle tilt display,

compass, ambient temperature, mileage display, average fuel consumption, engine speed, vehicle speed, body gravity origin, altitude, barometric pressure, steering wheel angle

## **Warning Of Material Necessity**

Timely display of vehicle mileage, as well as the amount of remaining fuel, vehicle malfunctions or warning messages of various systems, etc.

to help drivers understand the use of the vehicle at any time, and find and deal with problems in a timely manner.Realizing Smart Driving, Smart Living.

# **Support Original Car information**

Compatible with all the information/ and error code display of the original instrument itself: ACC adaptive cruise control, lane keeping, speed limit sign, tire pressure,