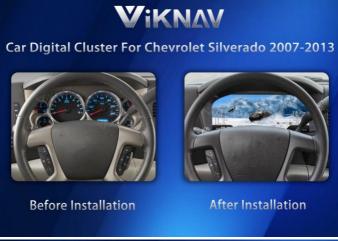

# Product Description

15.1 Inch LCD Screen Car Digital Cluster For Chevrolet Silverado GMC Sierra 2007 2008 2009 2010 2011 2012 2013

Compatible with the car model as below:

For Chevrolet Silverado / GMC SIERRA 2007

Retains The Original Car Instrument Panel

Functionality While Integrating Digital Technology.

the original mechanical instrumentation upgraded to 15.1-inch high-definition 1920 \* 720 screen intelligent car digital instrumentation

well designed to ensure a fit and seamless integration with your vehicle.