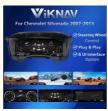

#### Operating modes

The instrument panel of Chevrolet Silverado GMC Sierra models is primarily steering wheel controlled, with different functions or operations triggered by controls on the steering wheel.

## **Plug And Play**

Easy to install, just plug and play.no need for remote control matching and activation, 2 seconds quick start. Fast response, quick start,

no more than 2.0 seconds from car ignition to meter start.