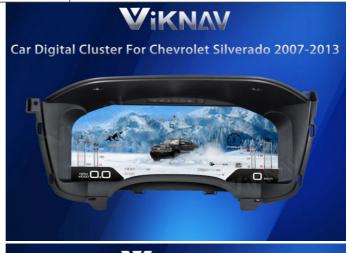

# **Product Specification**

. Compatibility: For Chevrolet Silverado GMC Sierra 2007 2008 2009 2010 2011 2012 2013

15 1-inch High-definition Screen With A Display: Resolution Of 1920 X 720 Pixels

• Processor: 4-core CPU Operating At 1.5 GHz

# Product Description

15.1 Inch LCD Screen Car Digital Cluster For Chevrolet Silverado GMC Sierra 2007 2008 2009 2010 2011 2012 2013

Compatible with the car model as below:

For Chevrolet Silverado / GMC SIERRA 2007

the original mechanical instrumentation upgraded to 15.1-inch high-definition 1920 \* 720 screen intelligent car digital instrumentation

well designed to ensure a fit and seamless integration with your vehicle.