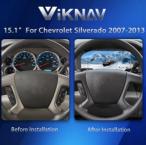

Retains The Original Car Instrument Panel

Functionality While Integrating Digital Technology.

## **Special Design**

We retained original car instrument panel and installed in the new digital instrument screen, which can retain all the data and functions of the original car.

so that our new digital instrument cluster can work more perfectly with the original car.