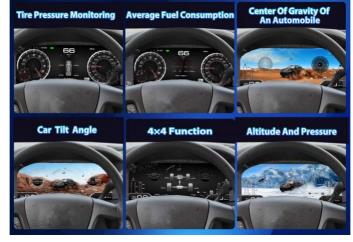

#### **Multi-Functions Display**

It supports to display intelligent data such as transmission temperature, oil temperature, fuel tank scale and water temperature, vehicle tilt display,

compass, ambient temperature, mileage display, average fuel consumption, engine speed, vehicle speed, body gravity origin, altitude, barometric pressure, steering wheel angle

( the value will change with the rotation of the steering wheel, and each interface), etc.

which can help you to understand the situation of your car at anytime and anywhere, and provide a more convenient and intelligent driving experience

fuel consumption, gear, speed, engine trouble, etc.

And 4x4 can display dynamic effects. (Note: Tire pressure requires aftermarket installation)