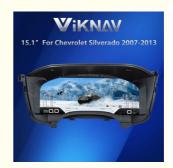

# **Product Specification**

. Compatibility: For Chevrolet Silverado GMC Sierra 2007 2008 2009 2010 2011 2012 2013

15 1-inch High-definition Screen With A Display: Resolution Of 1920 X 720 Pixels

• Processor: 4-core CPU Operating At 1.5 GHz

Memory: RAM: 1 GB ROM: 4 GB • Operating System: Latest Version Of Linux (T507)

Six Customizable Driving Theme Styles: Digital, Classic, Aviation, Sport, Traditional, User Interface:

Personalized

Plug-and-play Design For Easy Installation, Requiring No Remote Control Matching Installation:

the original mechanical instrumentation upgraded to 15.1-inch high-definition 1920 \* 720 screen intelligent car digital instrumentation

well designed to ensure a fit and seamless integration with your vehicle.