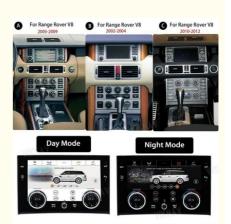

100

Factory OEM Fit, No Modification Is Require

For Land Rover Range Rover V8 2002-2012

Our Product Introduction

#### Product Description

Viknav 12.3 Inch Android Car Radio For Land Rover Range Rover V8 2002-2012 Multimedia Player Auto Stereo GPS Navigation Carplay Head Unit(128GB+AC)

If you are interested in this product, can order with this link: https://www.viknav.com/wholesale/car-radio-AC-for-land-rover-range-rover-v8-2002-2012-128G.html

#### **Main Feature**

**[Compatibility]** For Land Range Rover Vogue V8 2002 2003 2004 2005 2006 2007 2008 2009 2010 2011 2012 Android Multimedia Player Head unit

**(HD Touch Screen)** Tesla style screen has a 12.3 inch high-definition touch screen with a resolution of 1920\*720, an 8 core, 128GB large memory.