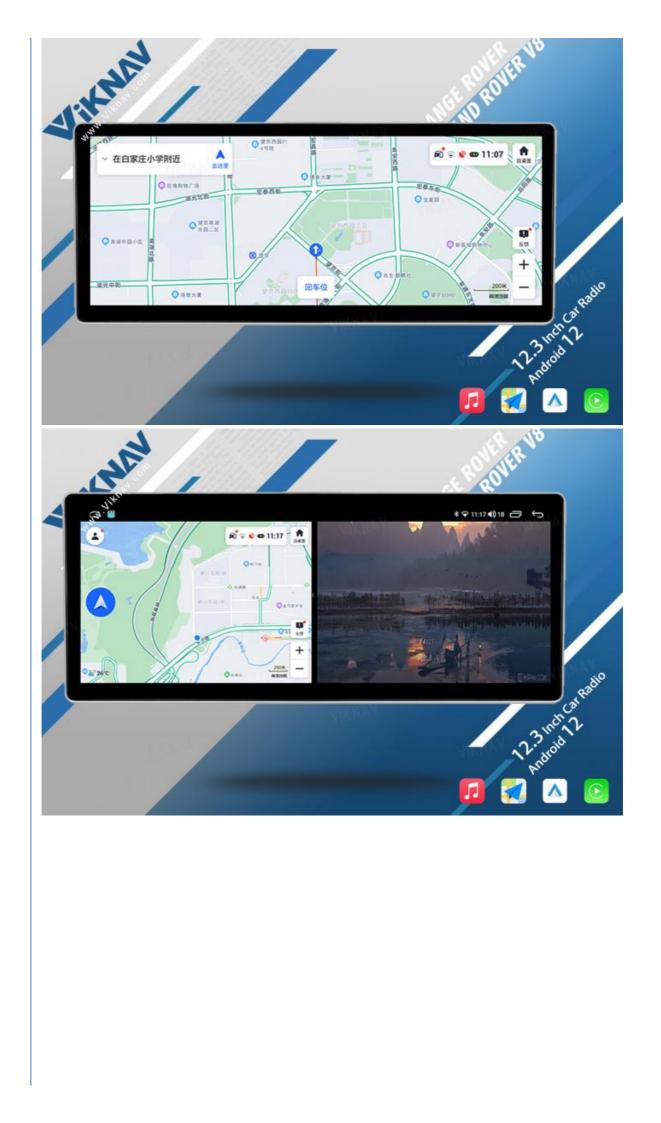

**[4G LTE Network]** Support 4G With SIM card slot, can directly insert the SIM card to provide the network. Also can connect to hot network of your mobile phone.

**[Carplay & Android Auto]** Support wireless carplay and wireless android auto. Support mobile phone Bluetooth music, and mobile phone hot spot connection network.

[Android System] 8 Core CPU 7862 Model For Land Range Rover Vogue V8 Head Unit, RAM 8GB + ROM 128GB, Using LPDDR4 Memory.

**[Powerful & multiple functions]** : Full touch screen android head unit Support car DVR/ external TV/ TPMS/ reverse camera/ OBD/ voice input, recording/ steering wheel control/wifi/ GPS navigation/ Play Store App/ satellite signal receiving module/ air conditioning ect.