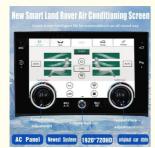

#### **Main Feature**

**[Compatibility]** For Land Range Rover Vogue V8 2002 2003 2004 2005 2006 2007 2008 2009 2010 2011 2012 Android Multimedia Player Head unit

**(HD Touch Screen)** Tesla style screen has a 12.3 inch high-definition touch screen with a resolution of 1920\*720, an 8 core, 128GB large memory.

[Android System] 8 Core CPU 7862 Model For Land Range Rover Vogue V8 Head Unit, RAM 8GB + ROM 128GB, Using LPDDR4 Memory.

**[Powerful & multiple functions]** : Full touch screen android head unit Support car DVR/ external TV/ TPMS/ reverse camera/ OBD/ voice input, recording/ steering wheel control/wifi/ GPS navigation/ Play Store App/ satellite signal receiving module/ air conditioning ect.