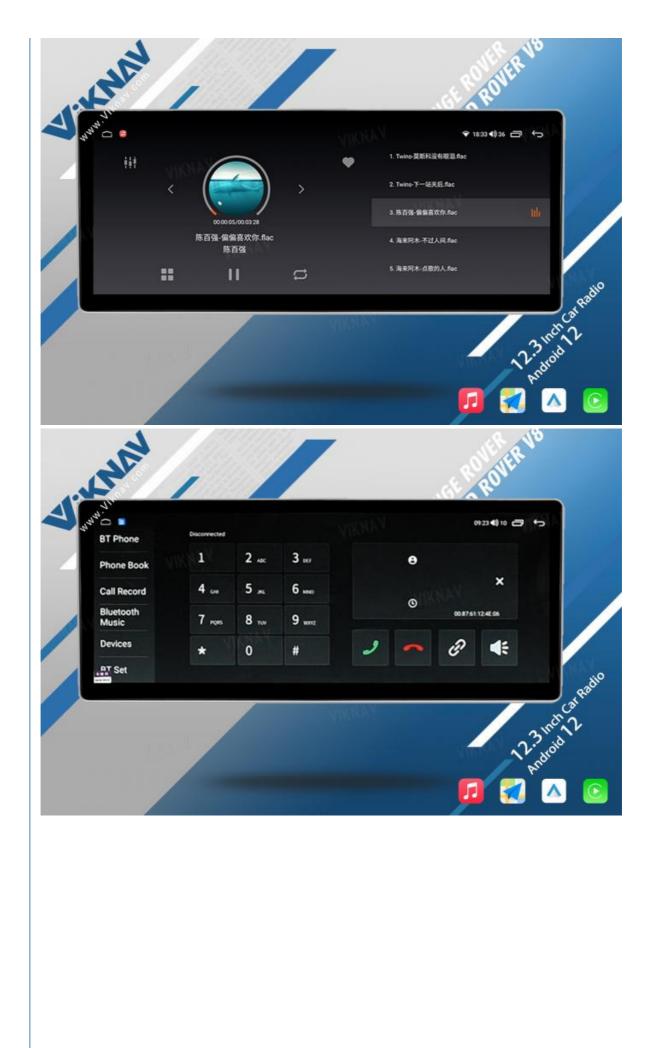

**[4G LTE Network]** Support 4G With SIM card slot, can directly insert the SIM card to provide the network. Also can connect to hot network of your mobile phone.

**[Carplay & Android Auto]** Support wireless carplay and wireless android auto. Support mobile phone Bluetooth music, and mobile phone hot spot connection network.

[Android System] 8 Core CPU 7862 Model For Land Range Rover Vogue V8 Head Unit, RAM 8GB + ROM 128GB, Using LPDDR4 Memory.

**[Powerful & multiple functions]** : Full touch screen android head unit Support car DVR/ external TV/ TPMS/ reverse camera/ OBD/ voice input, recording/ steering wheel control/wifi/ GPS navigation/ Play Store App/ satellite signal receiving module/ air conditioning ect.