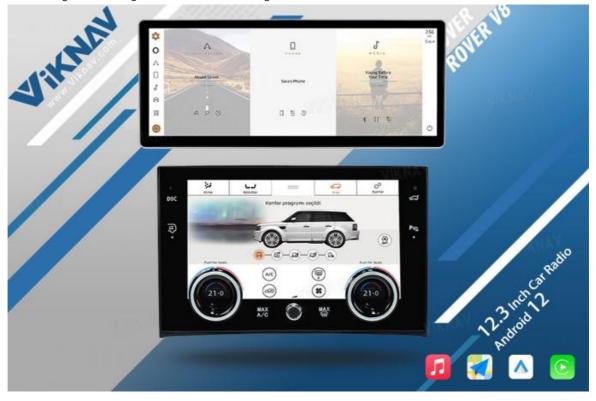

#### **Product Specification**

- Compatibility:
- Screen SiAndroid/iOSze:
- 1920\*720 Screen Resolution:
- System:
- Android 12

12.3 Inch

- Memeory:
- Integration:

| RAM 8GB + ROM 128GB |
|---------------------|

#### **Main Feature**

**[Compatibility]** For Land Range Rover Vogue V8 2002 2003 2004 2005 2006 2007 2008 2009 2010 2011 2012 Android Multimedia Player Head unit

**(HD Touch Screen)** Tesla style screen has a 12.3 inch high-definition touch screen with a resolution of 1920\*720, an 8 core, 128GB large memory.

[Android System] 8 Core CPU 7862 Model For Land Range Rover Vogue V8 Head Unit, RAM 8GB + ROM 128GB, Using LPDDR4 Memory.

**[Powerful & multiple functions]** : Full touch screen android head unit Support car DVR/ external TV/ TPMS/ reverse camera/ OBD/ voice input, recording/ steering wheel control/wifi/ GPS navigation/ Play Store App/ satellite signal receiving module/ air conditioning ect.