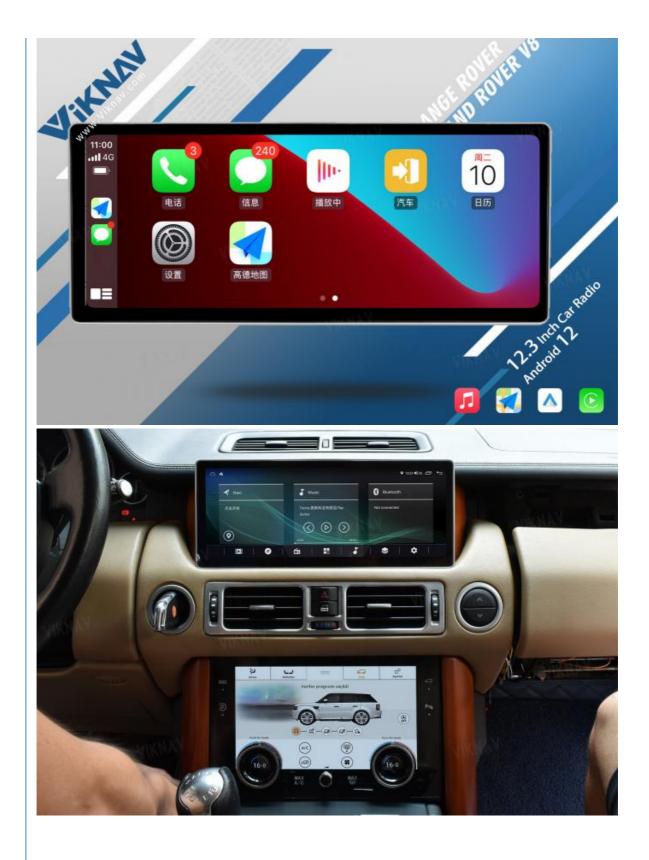

#### Product Description

Viknav 12.3 Inch Android Car Radio For Land Rover Range Rover V8 2002-2012 Multimedia Player Auto Stereo GPS Navigation Carplay Head Unit(128GB+AC)

If you are interested in this product, can order with this link: https://www.viknav.com/wholesale/car-radio-AC-for-land-rover-range-rover-v8-2002-2012-128G.html

#### **Main Feature**

**[Compatibility]** For Land Range Rover Vogue V8 2002 2003 2004 2005 2006 2007 2008 2009 2010 2011 2012 Android Multimedia Player Head unit

**(HD Touch Screen)** Tesla style screen has a 12.3 inch high-definition touch screen with a resolution of 1920\*720, an 8 core, 128GB large memory.

**[4G LTE Network]** Support 4G With SIM card slot, can directly insert the SIM card to provide the network. Also can connect to hot network of your mobile phone.

**[Carplay & Android Auto]** Support wireless carplay and wireless android auto. Support mobile phone Bluetooth music, and mobile phone hot spot connection network.

[Android System] 8 Core CPU 7862 Model For Land Range Rover Vogue V8 Head Unit, RAM 8GB + ROM 128GB, Using LPDDR4 Memory.

**[Powerful & multiple functions]** : Full touch screen android head unit Support car DVR/ external TV/ TPMS/ reverse camera/ OBD/ voice input, recording/ steering wheel control/wifi/ GPS navigation/ Play Store App/ satellite signal receiving module/ air conditioning ect.