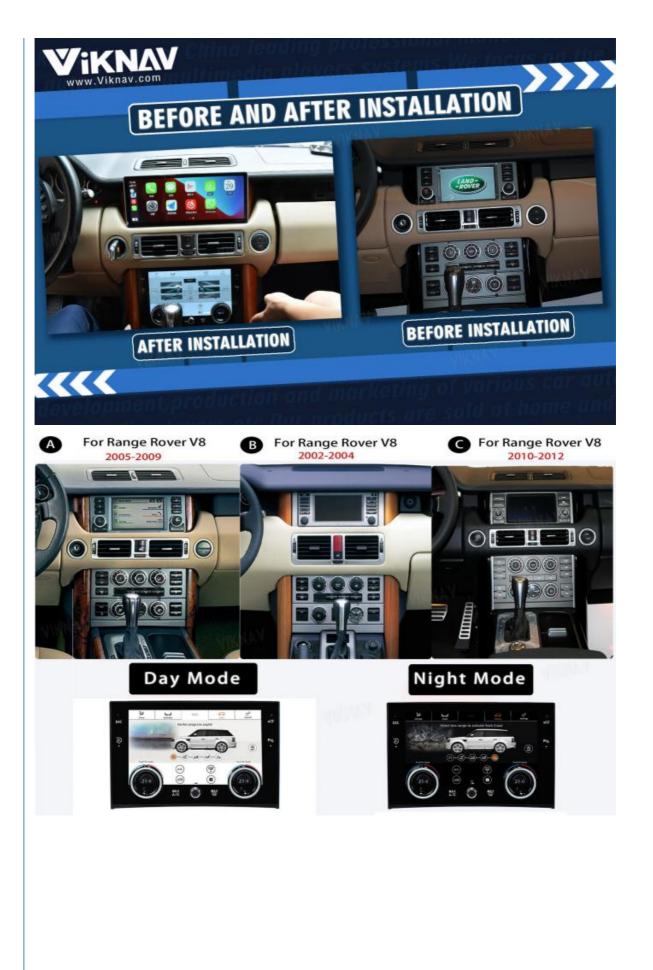

100

Factory OEM Fit, No Modification Is Require

For Land Rover Range Rover V8 2002-2012

Our Product Introduction

#### Product Description

Viknav 12.3 Inch Android Car Radio For Land Rover Range Rover V8 2002-2012 Multimedia Player Auto Stereo GPS Navigation Carplay Head Unit(128GB+AC)

If you are interested in this product, can order with this link: https://www.viknav.com/wholesale/car-radio-AC-for-land-rover-range-rover-v8-2002-2012-128G.html