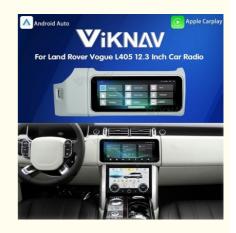

## Viknav 12.3 Inch Touch Screen Car Radio For Land Rover Range Rover Vogue L405 2013-2017 Multimedia Player GPS Navigation Head Unit (Ivory)

For Land Rover Range Rover Vogue L405

12.3 Inch Touch Screen Car Radio For Land Rover Range Rover Vogue L405 2013-2017 Multimedia Player GPS Navigation Head Unit (Ivory)