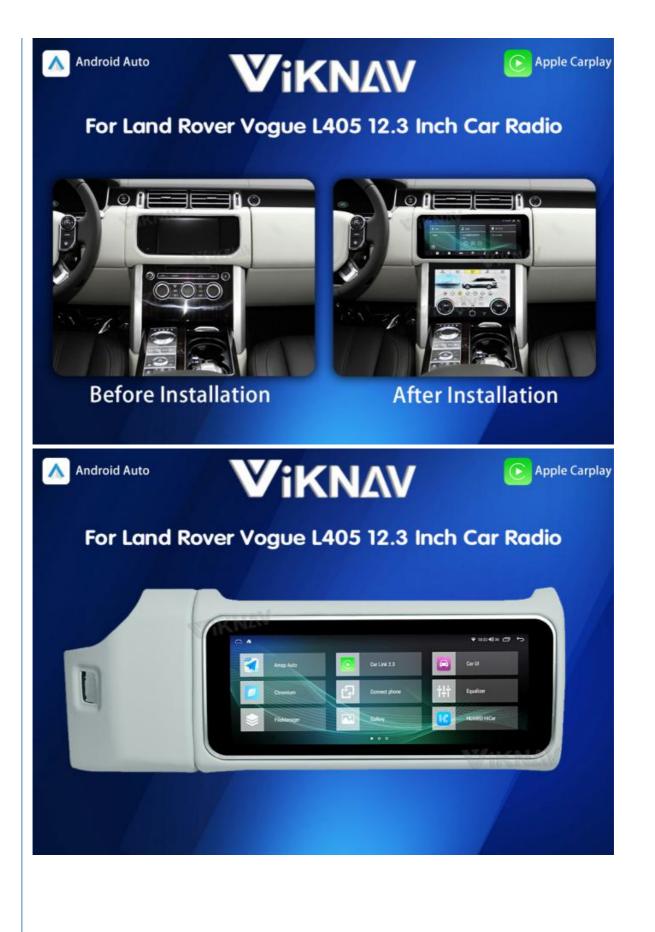

## Viknav 12.3 Inch Touch Screen Car Radio For Land Rover Range Rover Vogue L405 2013-2017 Multimedia Player GPS Navigation Head Unit (Ivory)

For Land Rover Range Rover Vogue L405

12.3 Inch Touch Screen Car Radio For Land Rover Range Rover Vogue L405 2013-2017 Multimedia Player GPS Navigation Head Unit (Ivory)

#### Main Feature

[Compatibility] For Land Rover Range Rover Vogue L405 2013 2014 2015 2016 2017 Android Multimedia Player Head unit [HD Touch Screen] Tesla style screen has a 12.3 inch high-definition touch screen with a resolution of 1920\*720, an 8 core, 128GB large memory.