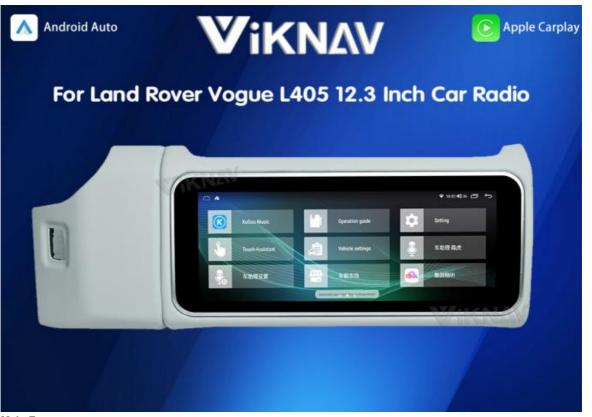

#### Main Feature

[Compatibility] For Land Rover Range Rover Vogue L405 2013 2014 2015 2016 2017 Android Multimedia Player Head unit [HD Touch Screen] Tesla style screen has a 12.3 inch high-definition touch screen with a resolution of 1920\*720, an 8 core, 128GB large memory.

[Android System] 8 Core CPU 7862 Model For Land Rover Range Rover Vogue L405 Head Unit, RAM 8GB + ROM 128GB, Using LPDDR4 Memory.

[Powerful & multiple functions] : Full touch screen android head unit Support car DVR/ external TV/ TPMS/ reverse camera/ OBD/ voice input, recording/ steering wheel control/wifi/ GPS navigation/ Play Store App/ satellite signal receiving module/ air conditioning ect.