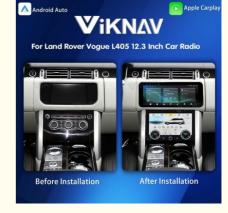

# **Product Description**

- [ For Land Rover Range Rover Vogue L405 2013-2017 ] :
- Load with the newest Android ! 12.3 inch HD touch screen resolution of 1920\*720, Android System 8 Core , RAM 8GB + ROM 128GB !
- No Mounting Bracket or Wiring is required !
- Factory OEM Fit, No modification is required !
- Retain Original Climate Control !
- Retain Original Reverse Camera ! Retain Original Steering Wheel Control !
- Support Bluetooth/ Wifi/ GPS navigation/ Play Store App/ Carplay/ Android Auto / SIM card slot !
- Support 4G LTE ! (Limited to 8GB + 128GB Version)
- Support Original Alpine Premium Sound System !
- Built-in Wireless Apple CarPlay and Wireless Android Auto !
- Full installation instruction and video is included to ensure a smooth installation !

#### Main Feature

[Compatibility] For Land Rover Range Rover Vogue L405 2013 2014 2015 2016 2017 Android Multimedia Player Head unit [HD Touch Screen] Tesla style screen has a 12.3 inch high-definition touch screen with a resolution of 1920\*720, an 8 core, 128GB large memory.