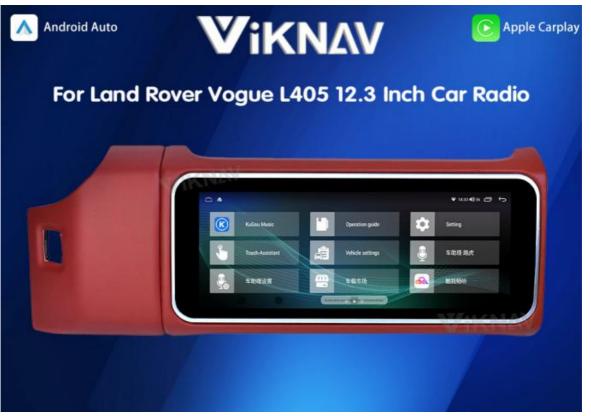

#### Main Feature

[Compatibility] For Land Rover Range Rover Vogue L405 2013 2014 2015 2016 2017 Android Multimedia Player Head unit [HD Touch Screen] Tesla style screen has a 12.3 inch high-definition touch screen with a resolution of 1920\*720, an 8 core, 128GB large memory.

[Android System] 8 Core CPU 7862 Model For Land Rover Range Rover Vogue L405 Head Unit, RAM 8GB + ROM 128GB, Using LPDDR4 Memory.

[Powerful & multiple functions] : Full touch screen android head unit Support car DVR/ external TV/ TPMS/ reverse camera/ OBD/ voice input, recording/ steering wheel control/wifi/ GPS navigation/ Play Store App/ satellite signal receiving module/ air conditioning ect.