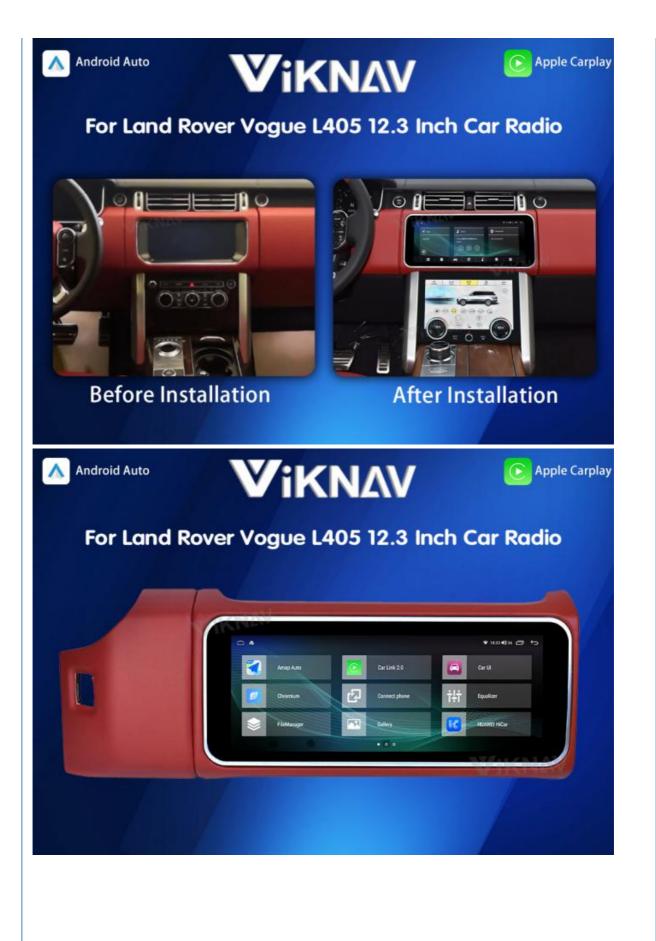

## Viknav 12.3 Inch Touch Screen Car Radio For Land Rover Range Rover Vogue L405 2013-2017 Multimedia Player GPS Navigation Head Unit (Red)

For Land Rover Range Rover Vogue L405

12.3 Inch Touch Screen Car Radio For Land Rover Range Rover Vogue L405 2013-2017 Multimedia Player GPS Navigation Head Unit (Red)

#### Main Feature

[Compatibility] For Land Rover Range Rover Vogue L405 2013 2014 2015 2016 2017 Android Multimedia Player Head unit [HD Touch Screen] Tesla style screen has a 12.3 inch high-definition touch screen with a resolution of 1920\*720, an 8 core, 128GB large memory.