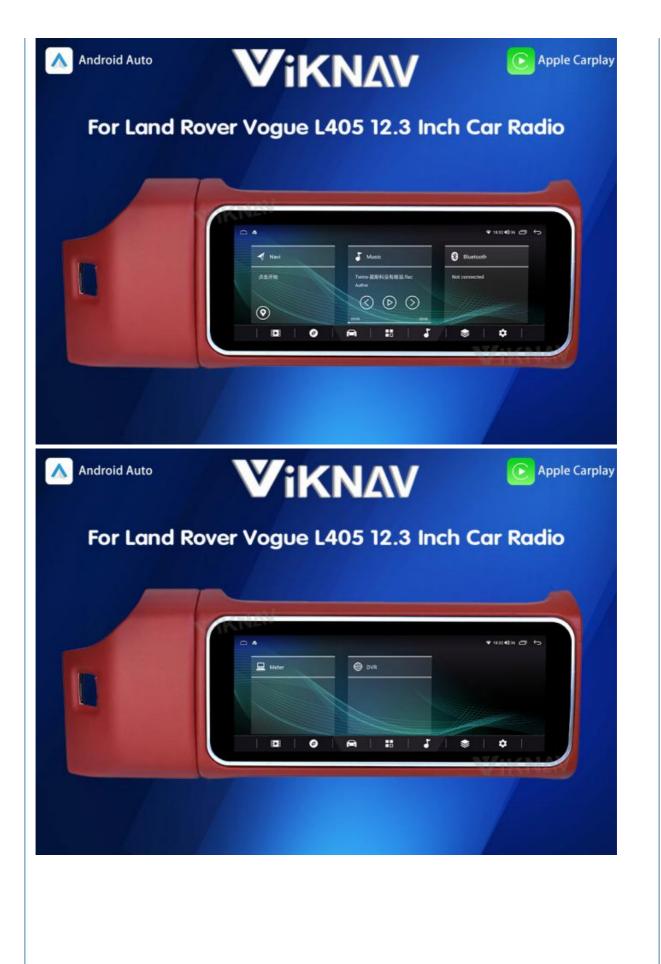

#### Main Feature

[Compatibility] For Land Rover Range Rover Vogue L405 2013 2014 2015 2016 2017 Android Multimedia Player Head unit [HD Touch Screen] Tesla style screen has a 12.3 inch high-definition touch screen with a resolution of 1920\*720, an 8 core, 128GB large memory.

[4G LTE Network] Support 4G With SIM card slot, can directly insert the SIM card to provide the network. Also can connect to hot network of your mobile phone.

[Carplay & Android Auto] Support wireless carplay and wireless android auto. Support mobile phone Bluetooth music, and mobile phone hot spot connection network.

[Android System] 8 Core CPU 7862 Model For Land Rover Range Rover Vogue L405 Head Unit, RAM 8GB + ROM 128GB, Using LPDDR4 Memory.

[Powerful & multiple functions] : Full touch screen android head unit Support car DVR/ external TV/ TPMS/ reverse camera/ OBD/ voice input, recording/ steering wheel control/wifi/ GPS navigation/ Play Store App/ satellite signal receiving module/ air conditioning ect.