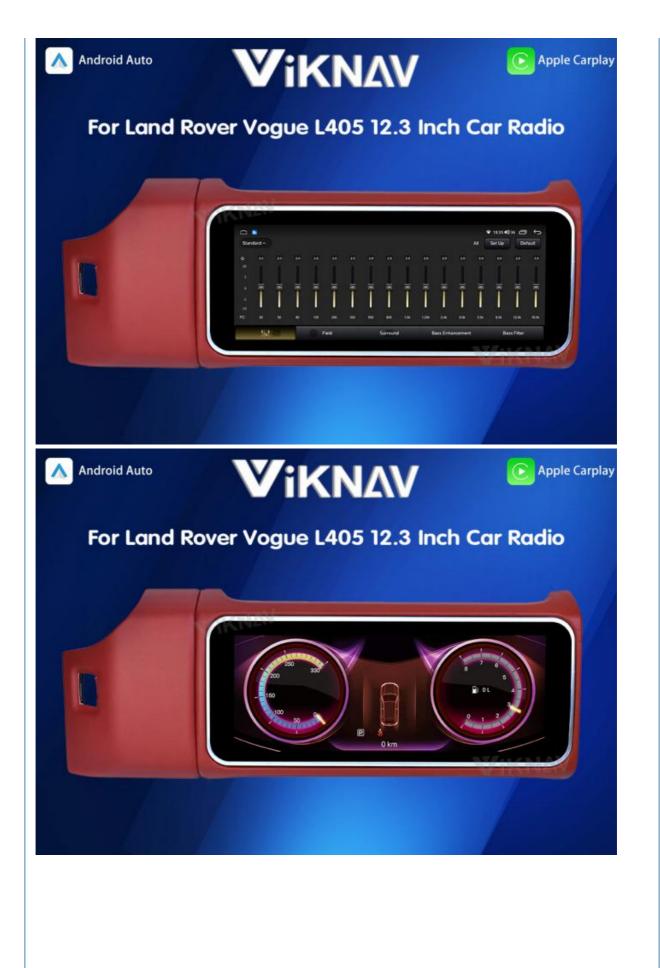

[Android System] 8 Core CPU 7862 Model For Land Rover Range Rover Vogue L405 Head Unit, RAM 8GB + ROM 128GB, Using LPDDR4 Memory.

[Powerful & multiple functions] : Full touch screen android head unit Support car DVR/ external TV/ TPMS/ reverse camera/ OBD/ voice input, recording/ steering wheel control/wifi/ GPS navigation/ Play Store App/ satellite signal receiving module/ air conditioning ect.