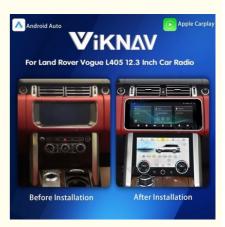

# **Product Description**

- [ For Land Rover Range Rover Vogue L405 2013-2017 ] :
- Load with the newest Android ! 12.3 inch HD touch screen resolution of 1920\*720, Android System 8 Core , RAM 8GB + ROM 128GB !
- No Mounting Bracket or Wiring is required !
- Factory OEM Fit, No modification is required !
- Retain Original Climate Control !
- Retain Original Reverse Camera ! Retain Original Steering Wheel Control !
- Support Bluetooth/ Wifi/ GPS navigation/ Play Store App/ Carplay/ Android Auto / SIM card slot !
- Support 4G LTE ! (Limited to 8GB + 128GB Version)
- Support Original Alpine Premium Sound System !
- Built-in Wireless Apple CarPlay and Wireless Android Auto !
- Full installation instruction and video is included to ensure a smooth installation !

#### Main Feature

[Compatibility] For Land Rover Range Rover Vogue L405 2013 2014 2015 2016 2017 Android Multimedia Player Head unit [HD Touch Screen] Tesla style screen has a 12.3 inch high-definition touch screen with a resolution of 1920\*720, an 8 core, 128GB large memory.