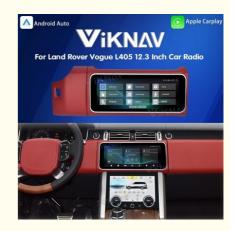

## Viknav 12.3 Inch Touch Screen Car Radio For Land Rover Range Rover Vogue L405 2013-2017 Multimedia Player GPS Navigation Head Unit (Red)

For Land Rover Range Rover Vogue L405

12.3 Inch Touch Screen Car Radio For Land Rover Range Rover Vogue L405 2013-2017 Multimedia Player GPS Navigation Head Unit (Red)

### **Product Specification**

| • Inch:                             | 12.3 Inch                                                   |
|-------------------------------------|-------------------------------------------------------------|
| Resolution:                         | 1920*720                                                    |
| Bluetooth:                          | Yes                                                         |
| • Wifi:                             | Yes                                                         |
| • 4G SIM Card:                      | Yes                                                         |
| • APP:                              | Yes                                                         |
| • Map:                              | Yes                                                         |
| <ul> <li>GPS Navigation:</li> </ul> | Yes                                                         |
| Steering Wheel Control:             | Original Steering Wheel Control                             |
| • Camera:                           | Support Rear View Camera (360 Camera)                       |
| Support Languages:                  | Support Multiple Languages , Up To 70<br>National Languages |
| Color:                              | Red                                                         |
| <ul> <li>Highlight:</li> </ul>      | L405 Car Radio, L405 GPS Navigation                         |