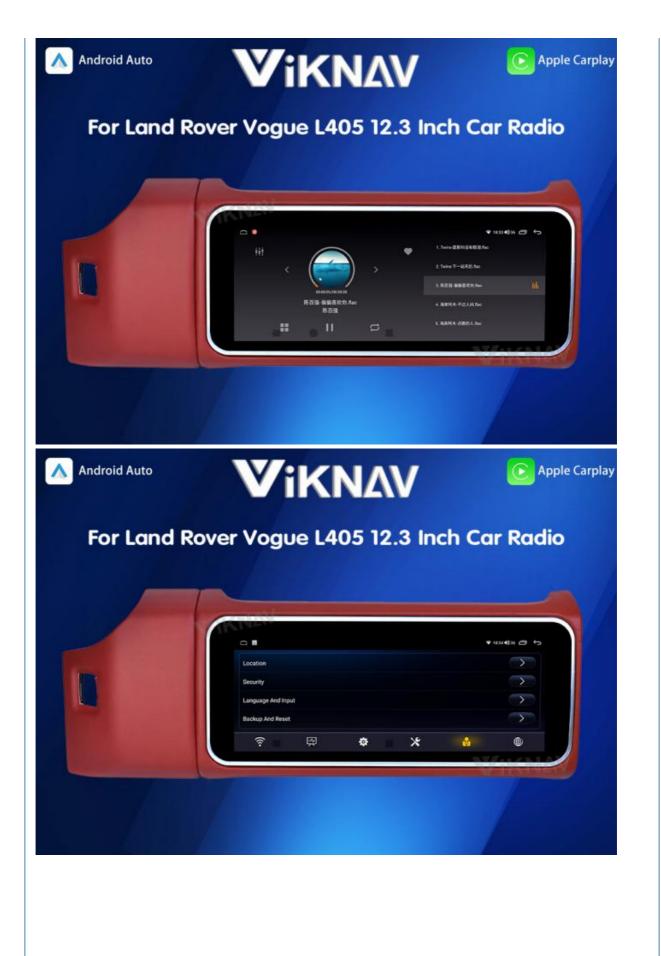

[Android System] 8 Core CPU 7862 Model For Land Rover Range Rover Vogue L405 Head Unit, RAM 8GB + ROM 128GB, Using LPDDR4 Memory.

[Powerful & multiple functions] : Full touch screen android head unit Support car DVR/ external TV/ TPMS/ reverse camera/ OBD/ voice input, recording/ steering wheel control/wifi/ GPS navigation/ Play Store App/ satellite signal receiving module/ air conditioning ect.