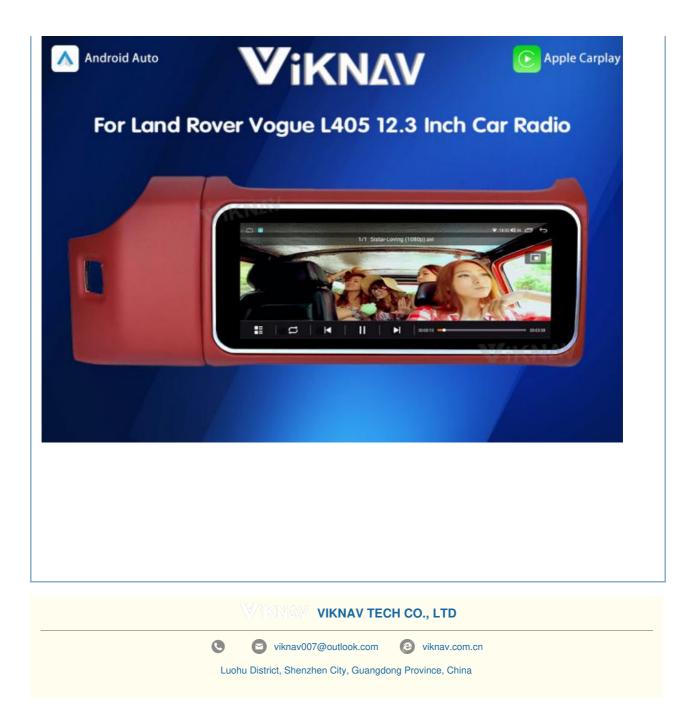

## Viknav 12.3 Inch Touch Screen Car Radio For Land Rover Range Rover Vogue L405 2013-2017 Multimedia Player GPS Navigation Head Unit (Red)

For Land Rover Range Rover Vogue L405

### **Product Specification**

| • Inch:                             | 12.3 Inch                                                   |
|-------------------------------------|-------------------------------------------------------------|
| Resolution:                         | 1920*720                                                    |
| Bluetooth:                          | Yes                                                         |
| • Wifi:                             | Yes                                                         |
| • 4G SIM Card:                      | Yes                                                         |
| • APP:                              | Yes                                                         |
| • Map:                              | Yes                                                         |
| <ul> <li>GPS Navigation:</li> </ul> | Yes                                                         |
| Steering Wheel Control:             | Original Steering Wheel Control                             |
| • Camera:                           | Support Rear View Camera (360 Camera)                       |
| Support Languages:                  | Support Multiple Languages , Up To 70<br>National Languages |
| Color:                              | Red                                                         |
| <ul> <li>Highlight:</li> </ul>      | L405 Car Radio, L405 GPS Navigation                         |

# **Product Description**

- [ For Land Rover Range Rover Vogue L405 2013-2017 ] :
- Load with the newest Android ! 12.3 inch HD touch screen resolution of 1920\*720, Android System 8 Core , RAM 8GB + ROM 128GB !
- No Mounting Bracket or Wiring is required !
- Factory OEM Fit, No modification is required !
- Retain Original Climate Control !
- Retain Original Reverse Camera ! Retain Original Steering Wheel Control !
- Support Bluetooth/ Wifi/ GPS navigation/ Play Store App/ Carplay/ Android Auto / SIM card slot !
- Support 4G LTE ! (Limited to 8GB + 128GB Version)
- Support Original Alpine Premium Sound System !
- Built-in Wireless Apple CarPlay and Wireless Android Auto !
- Full installation instruction and video is included to ensure a smooth installation !

12.3 Inch Touch Screen Car Radio For Land Rover Range Rover Vogue L405 2013-2017 Multimedia Player GPS Navigation Head Unit (Red)

#### Main Feature

[Compatibility] For Land Rover Range Rover Vogue L405 2013 2014 2015 2016 2017 Android Multimedia Player Head unit [HD Touch Screen] Tesla style screen has a 12.3 inch high-definition touch screen with a resolution of 1920\*720, an 8 core, 128GB large memory.